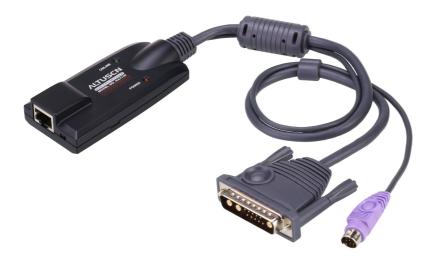

# **KA7130**

SUN Legacy KVM Adapter

The KA7130 Sun Legacy KVM Adapter Cable connects the KVM switch to the console ports of the target computer. With its small form factor and light weight design, it represents the next generation of Sun Legacy KVM Adapter Cables - offering superior signal compensation and delay skew techniques for greatly enhanced video quality.

## Specification

| Connectors             |                                                                                                                                 |
|------------------------|---------------------------------------------------------------------------------------------------------------------------------|
| Link                   | 1 x RJ-45 Female                                                                                                                |
| Computer               | 1 x Min Din 8 Male<br>1 x 13W3 Male                                                                                             |
| LEDs                   |                                                                                                                                 |
| Online                 | 1 (Green)                                                                                                                       |
| Power                  | 1 (Orange)                                                                                                                      |
| Physical Properties    |                                                                                                                                 |
| Housing                | Plastic                                                                                                                         |
| Weight                 | 0.16 kg ( 0.35 lb )                                                                                                             |
| Dimensions (L x W x H) | 9.00 x 4.30 x 2.18 cm<br>(3.54 x 1.69 x 0.86 in.)                                                                               |
| Note                   | For some of rack mount products, please note that the standard physical dimensions of WxDxH are expressed using a LxWxH format. |