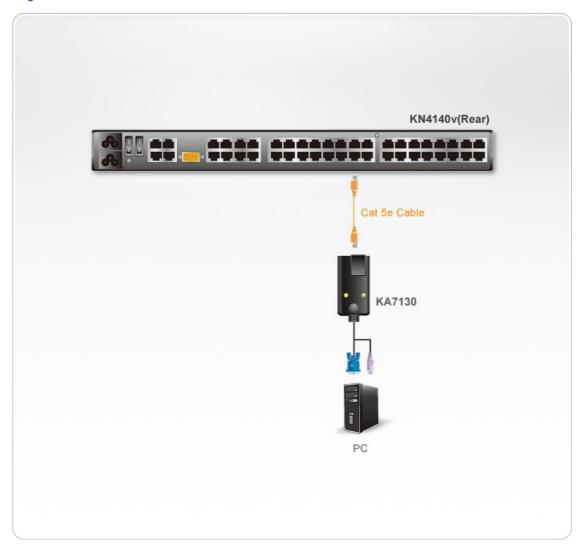

Physical Properties    |                                                                                                                                 |
| Housing                | Plastic                                                                                                                         |
| Weight                 | 0.16 kg ( 0.35 lb )                                                                                                             |
| Dimensions (L x W x H) | 9.00 x 4.30 x 2.18 cm<br>(3.54 x 1.69 x 0.86 in.)                                                                               |
| Note                   | For some of rack mount products, please note that the standard physical dimensions of WxDxH are expressed using a LxWxH format. |



#### Diagram



### ATEN International Co., Ltd.

3F., No.125, Sec. 2, Datong Rd., Sijhih District., New Taipei City 221, Taiwan Phone: 886-2-8692-6789 Fax: 886-2-8692-6767

www.aten.com E-mail: marketing@aten.com



© Copyright 2015 ATEN® International Co., Ltd.
ATEN and the ATEN logo are trademarks of ATEN International Co., Ltd.
All rights reserved. All other trademarks are the property of their respective owners.