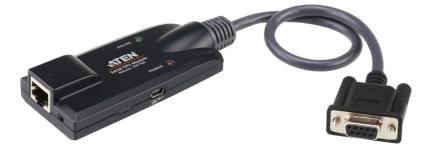

# KA7140

Serial Console Adapter

The Altusen Serial KVM Adapter Cable connected to KVM device allows the control of serial devices through serial ports. This adapter is light and come in compact form factor, ideal for rack-mount or desktop servers.

# Specification

| Connectors                |                                                                                                                                 |
|---------------------------|---------------------------------------------------------------------------------------------------------------------------------|
| Link                      | 1 x RJ-45 Female                                                                                                                |
| Computer                  | 1 x DB-9 Female                                                                                                                 |
| Power                     | 1 x Mini USB Type B Female (Black)                                                                                              |
| LEDs                      |                                                                                                                                 |
| Online                    | 1 (Green)                                                                                                                       |
| Power                     | 1 (Orange)                                                                                                                      |
| Environmental             |                                                                                                                                 |
| Operating<br>Temperature  | 0-50°C                                                                                                                          |
| Storage<br>Temperature    | -20–60°C                                                                                                                        |
| Physical Properties       |                                                                                                                                 |
| Housing                   | Plastic                                                                                                                         |
| Weight                    | 0.09 kg ( 0.2 lb )                                                                                                              |
| Dimensions (L x W x<br>H) | 9.00 x 4.30 x 2.18 cm<br>(3.54 x 1.69 x 0.86 in.)                                                                               |
| Note                      | For some of rack mount products, please note that the standard physical dimensions of WxDxH are expressed using a LxWxH format. |