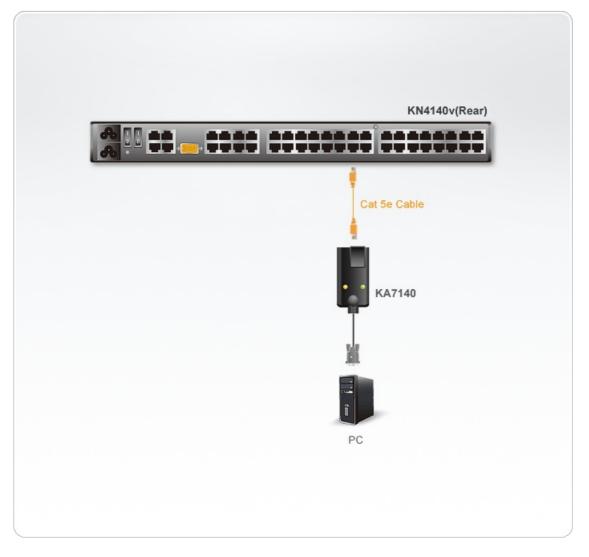

ties       |                                                                                                                                 |
| Housing                   | Plastic                                                                                                                         |
| Weight                    | 0.09 kg ( 0.2 lb )                                                                                                              |
| Dimensions (L x W x<br>H) | 9.00 x 4.30 x 2.18 cm<br>(3.54 x 1.69 x 0.86 in.)                                                                               |
| Note                      | For some of rack mount products, please note that the standard physical dimensions of WxDxH are expressed using a LxWxH format. |



#### Diagram



## ATEN International Co., Ltd.

3F., No.125, Sec. 2, Datong Rd., Sijhih District., New Taipei City 221, Taiwan Phone: 886-2-8692-6789 Fax: 886-2-8692-6767 www.aten.com E-mail: marketing@aten.com



© Copyright 2015 ATEN® International Co., Ltd. ATEN and the ATEN logo are trademarks of ATEN International Co., Ltd. All rights reserved. All other trademarks are the property of their respective owners.