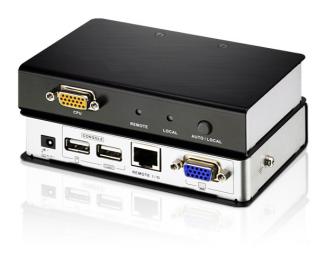

# **KA7171**

USB-PS/2 KVM Adapter Module with Local Console

For smooth operation and added convenience, ATEN's KA7171 USB-PS/2 KVM Adapter Module is designed to provide a full console connection locally in a KVM over IP Switch or Matrix KVM\* installation. The KA7171 allows a PS/2 or USB server to be connected to the switch via Cat 5e/6 cable and provides an extra console via USB keyboard, USB mouse, and monitor to use for extended local operations. In addition, the Privileged Console Control function prevents remote users from operating the device when a local administrator requires full control of the server - reducing conflicts and unwanted operations.

#### **Features**

- Cat 5e/6 cable connects the device and KVM switch
- Supports computers with PS/2 or USB keyboards and mice
- Local console operation control your system from the extended USB keyboard, USB mouse, and monitor via local console
- Pushbutton operating mode selection for privileged console control
- Built-in ASIC for greater reliability and compatibility
- USB overcurrent detection and prevention
- Built-in ESD protection and surge protection
- Superior video quality supports resolution up to 1920 x 1200 (Reduced blanking)\*
- Supports VGA, SVGA, SXGA, UXGA, WUXGA and multisyncmonitors; local monitor supports DDC; DDC2; DDC2B
- Easy to install no software required connecting cables to the devices is all it takes
  - \* This maximum resolution may vary depending on the transmission distance. For more details, please refer to the product pages of the connected KVM switches.