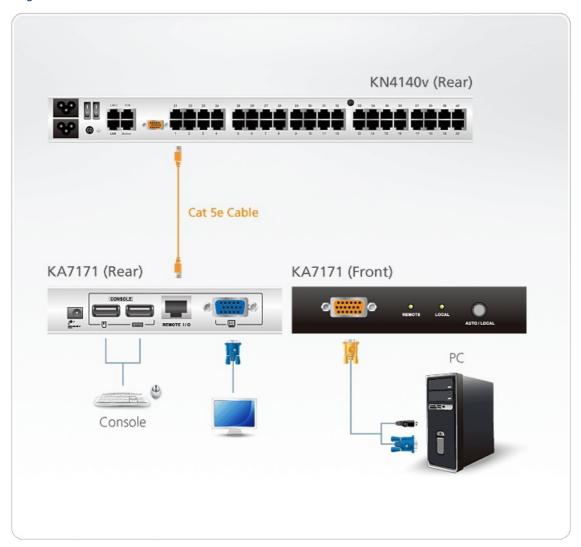

#### Diagram

# **KA7171**

USB-PS/2 KVM Adapter Module with Local Console

For smooth operation and added convenience, ATEN's KA7171 USB-PS/2 KVM Adapter Module is designed to provide a full console connection locally in a KVM over IP Switch or Matrix KVM\* installation. The KA7171 allows a PS/2 or USB server to be connected to the switch via Cat 5e/6 cable and provides an extra console via USB keyboard, USB mouse, and monitor to use for extended local operations. In addition, the Privileged Console Control function prevents remote users from operating the device when a local administrator requires full control of the server - reducing conflicts and unwanted operations.