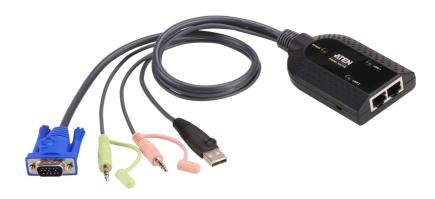

# **KA7178**

USB VGA/Audio Virtual Media KVM Adapter with Dual Output

The KA7178 KVM Adapter Cable connects the KVM switch to the video, USB and audio ports of the target computer. In addition to Virtual Media support, it provides two Cat 5e/6 connectors, allowing a computer to connect to two ALTUSEN Matrix KVM switches. This allows consoles on different switches access to the same computer.

#### **Features**

- Auto Signal Compensation (ASC), no DIP switch setting needed for the different distances
- Dual Cat 5e/6 connections
- Keyboard and mouse emulation keeps your server functioning smoothly when it is disconnected from the switch's KVM port or relocated to different KVM port
- Lifetime firmware upgrades
- Superior video quality supports resolution up to 1920 x 1200 (Reduced blanking)\*
- Built in ASIC for greater reliability and compatibility
- Compact size
- Virtual Media Support
- Audio enabled