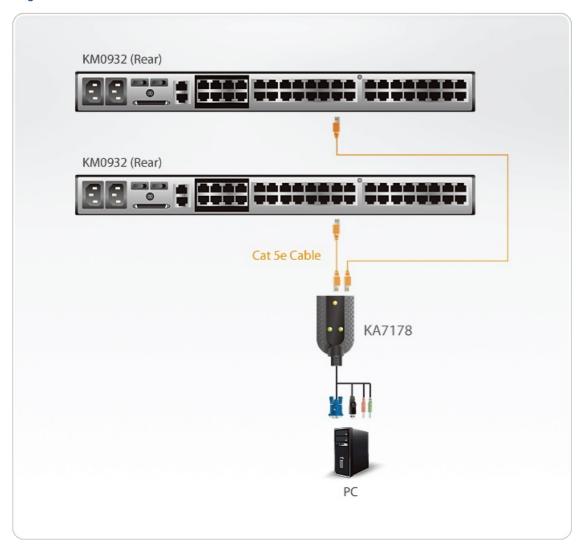

#### Diagram

# **KA7178**

USB VGA/Audio Virtual Media KVM Adapter with Dual Output

The KA7178 KVM Adapter Cable connects the KVM switch to the video, USB and audio ports of the target computer. In addition to Virtual Media support, it provides two Cat 5e/6 connectors, allowing a computer to connect to two ALTUSEN Matrix KVM switches. This allows consoles on different switches access to the same computer.