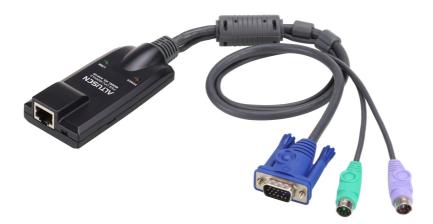

# **KA9120**

PS/2 VGA KVM Adapter with Composite Video Support

The Altusen PS/2 CPU adapters connect KVM cables to the PS/2 console ports of the servers. Those adapters are light and in small form factor, fit perfectly into most of the rack-mount or desktop servers.

### Specification

| Connectors                |                                                                                                                                 |
|---------------------------|---------------------------------------------------------------------------------------------------------------------------------|
| Link                      | 1 x RJ-45 Female                                                                                                                |
| Computer                  | 2 x Min Din 6 Male<br>1 x HDB-15 Male                                                                                           |
| LEDs                      |                                                                                                                                 |
| Online                    | 1 (Green)                                                                                                                       |
| Link                      | 1 (Orange)                                                                                                                      |
| Physical Properties       |                                                                                                                                 |
| Housing                   | Plastic                                                                                                                         |
| Weight                    | 0.14 kg ( 0.31 lb )                                                                                                             |
| Dimensions (L x W x<br>H) | 9.00 x 4.30 x 2.18 cm<br>(3.54 x 1.69 x 0.86 in.)                                                                               |
| Note                      | For some of rack mount products, please note that the standard physical dimensions of WxDxH are expressed using a LxWxH format. |