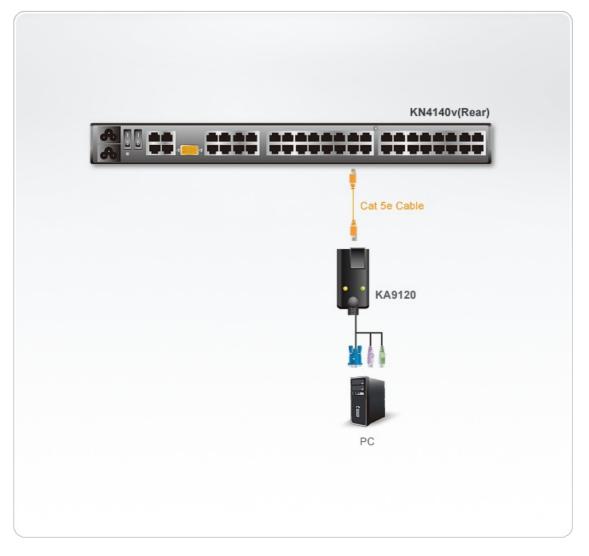

rties       |                                                                                                                                 |
| Housing                   | Plastic                                                                                                                         |
| Weight                    | 0.14 kg ( 0.31 lb )                                                                                                             |
| Dimensions (L x W x<br>H) | 9.00 x 4.30 x 2.18 cm<br>(3.54 x 1.69 x 0.86 in.)                                                                               |
| Note                      | For some of rack mount products, please note that the standard physical dimensions of WxDxH are expressed using a LxWxH format. |



### Diagram



## ATEN International Co., Ltd.

3F., No.125, Sec. 2, Datong Rd., Sijhih District., New Taipei City 221, Taiwan Phone: 886-2-8692-6789 Fax: 886-2-8692-6767 www.aten.com E-mail: marketing@aten.com



© Copyright 2015 ATEN® International Co., Ltd. ATEN and the ATEN logo are trademarks of ATEN International Co., Ltd. All rights reserved. All other trademarks are the property of their respective owners.