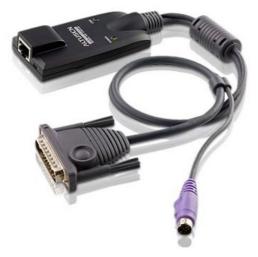

# KA9130

SUN Legacy KVM Adapter

The Altusen SUN CPU adapters connect KVM cables to the console ports of the SUN servers. Those adapters are light and in small form factor, fit perfectly into most of the rack-mount or desktop servers.

## Specification

| Connectors                |                                                                                                                                 |
|---------------------------|---------------------------------------------------------------------------------------------------------------------------------|
| Link                      | 1 x RJ-45 Female                                                                                                                |
| Computer                  | 1 x Min Din 6 Male<br>1 x 13W3 Male                                                                                             |
| LEDs                      |                                                                                                                                 |
| Online                    | 1 (Green)                                                                                                                       |
| Link                      | 1 (Orange)                                                                                                                      |
| Physical Properties       |                                                                                                                                 |
| Housing                   | Plastic                                                                                                                         |
| Weight                    | 0.16 kg(0.35 lb)                                                                                                                |
| Dimensions (L x W x<br>H) | 9.00 x 4.30 x 2.18 cm<br>(3.54 x 1.69 x 0.86 in.)                                                                               |
| Note                      | For some of rack mount products, please note that the standard physical dimensions of WxDxH are expressed using a LxWxH format. |