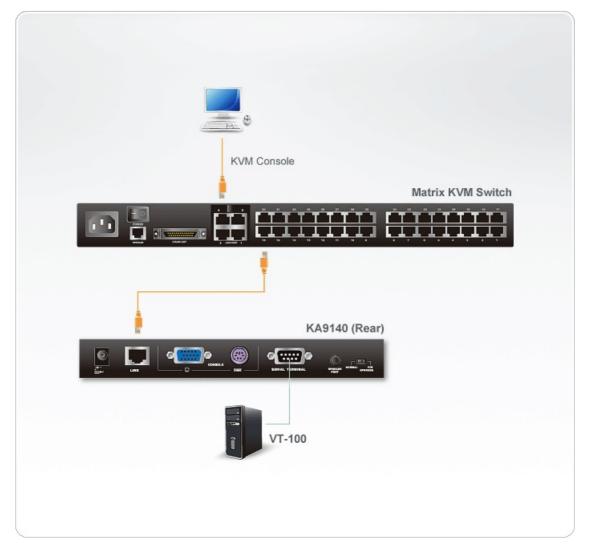

|
| Weight                    | 0.50 kg ( 1.1 lb )                                                                                                                                                                                                       |
| Dimensions (L x W x<br>H) | 20.00 x 8.15 x 2.50 cm<br>(7.87 x 3.21 x 0.98 in.)                                                                                                                                                                       |
| Note                      | For some of rack mount products, please note that the standard physical dimensions of WxDxH are expressed using a LxWxH format.                                                                                          |



#### Diagram



### ATEN International Co., Ltd.

3F., No.125, Sec. 2, Datong Rd., Sijhih District., New Taipei City 221, Taiwan Phone: 886-2-8692-6789 Fax: 886-2-8692-6767 www.aten.com E-mail: marketing@aten.com



© Copyright 2015 ATEN® International Co., Ltd. ATEN and the ATEN logo are trademarks of ATEN International Co., Ltd. All rights reserved. All other trademarks are the property of their respective owners.