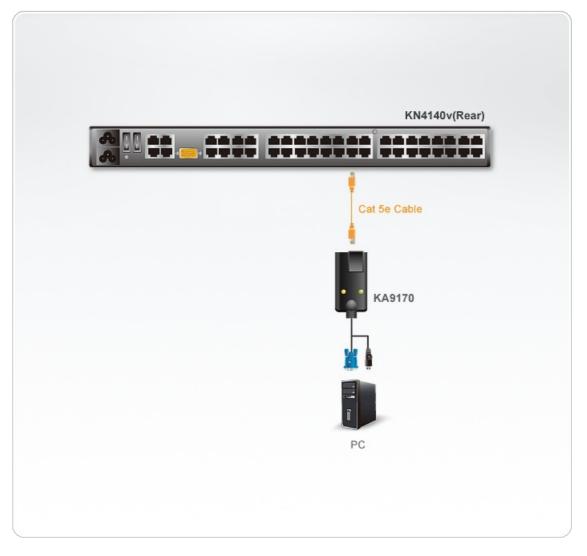

rties       |                                                                                                                                 |
| Housing                   | Plastic                                                                                                                         |
| Weight                    | 0.15 kg(0.33 lb)                                                                                                                |
| Dimensions (L x W x<br>H) | 9.00 x 4.30 x 2.18 cm<br>(3.54 x 1.69 x 0.86 in.)                                                                               |
| Note                      | For some of rack mount products, please note that the standard physical dimensions of WxDxH are expressed using a LxWxH format. |



### Diagram



## ATEN International Co., Ltd.

3F., No.125, Sec. 2, Datong Rd., Sijhih District., New Taipei City 221, Taiwan Phone: 886-2-8692-6789 Fax: 886-2-8692-6767 www.aten.com E-mail: marketing@aten.com



© Copyright 2015 ATEN® International Co., Ltd. ATEN and the ATEN logo are trademarks of ATEN International Co., Ltd. All rights reserved. All other trademarks are the property of their respective owners.