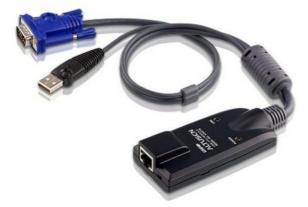

# KA9170

USB - VGA to Cat5e/6 KVM Adapter Cable (CPU Module)

The Altusen USB CPU adapters connect KVM cables to the USB console ports of the servers. Those adapters are light and in small form factor, fit perfectly into most of the rack-mount or desktop servers.

## Specification

| Connectors                |                                                                                                                                 |
|---------------------------|---------------------------------------------------------------------------------------------------------------------------------|
| Link                      | 1 x RJ-45 Female                                                                                                                |
| Computer                  | 1 x USB Type A Male<br>1 x HDB-15 Male                                                                                          |
| LEDs                      |                                                                                                                                 |
| Online                    | 1 (Green)                                                                                                                       |
| Link                      | 1 (Orange)                                                                                                                      |
| Physical Properties       |                                                                                                                                 |
| Housing                   | Plastic                                                                                                                         |
| Weight                    | 0.15 kg(0.33 lb)                                                                                                                |
| Dimensions (L x W x<br>H) | 9.00 x 4.30 x 2.18 cm<br>(3.54 x 1.69 x 0.86 in.)                                                                               |
| Note                      | For some of rack mount products, please note that the standard physical dimensions of WxDxH are expressed using a LxWxH format. |