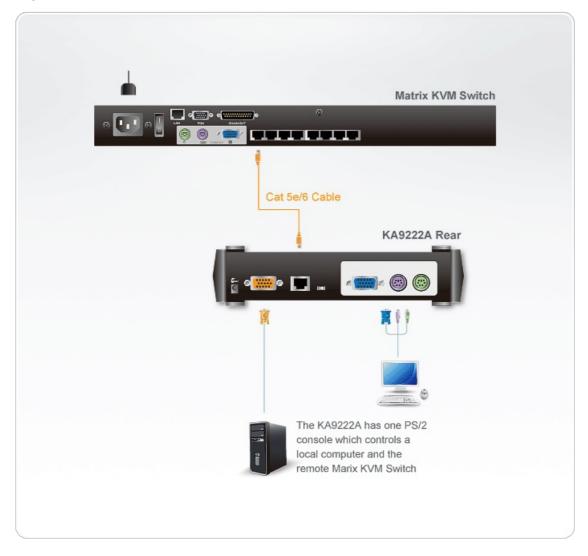

## Diagram

## **KA9222A**

PS/2 - VGA Console for Matrix KVM

ALTUSEN KA9222A has one PS/2 console which controls a local computer and the remote Martix KVM Switch