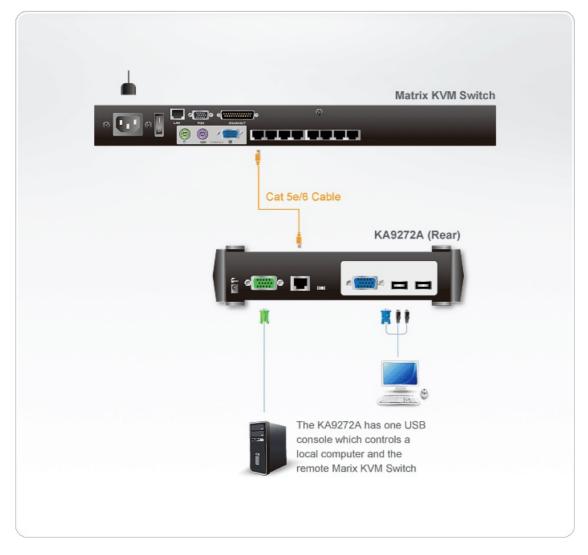

## **KA9272A**

USB - VGA Console for Matrix KVM

ALTUSEN KA9272A has one USB console which controls a local computer and the remote Martix KVM Switch

## Diagram