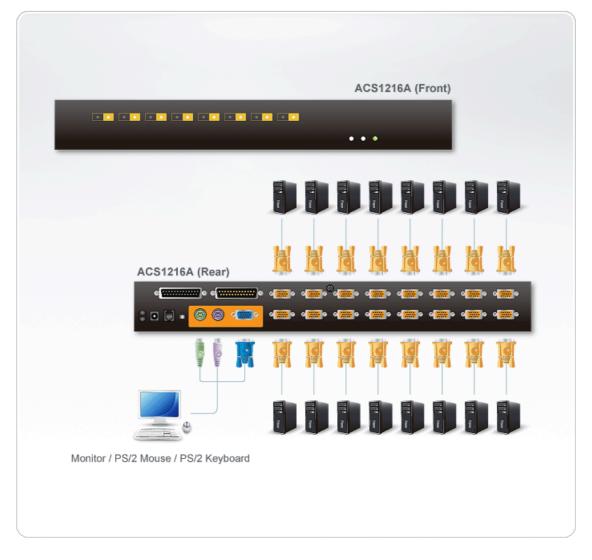

|
| Weight                    | 2.96 kg(6.52 lb)                                                                                                                                                                                                         |
| Dimensions (L x W x<br>H) | 43.72 x 15.92 x 4.40 cm<br>(17.21 x 6.27 x 1.73 in.)                                                                                                                                                                     |
| Note                      | For some of rack mount products, please note that the standard physical dimensions of WxDxH are expressed using a LxWxH format.                                                                                          |



### Diagram



## ATEN International Co., Ltd.

3F., No.125, Sec. 2, Datong Rd., Sijhih District., New Taipei City 221, Taiwan Phone: 886-2-8692-6789 Fax: 886-2-8692-6767 www.aten.com E-mail: marketing@aten.com



© Copyright 2015 ATEN® International Co., Ltd. ATEN and the ATEN logo are trademarks of ATEN International Co., Ltd. All rights reserved. All other trademarks are the property of their respective owners.