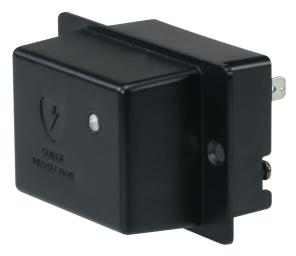

## EA2100

Surge Protection Module

The EA2100 Surge Protection Module prevents damage to equipment from power surges and spikes once installed on a PDU. The integrated surge protector includes a LED indicator, allowing users to know the status of their equipment.

## Features

- Surge protection
- · Easy installation and removal
- · LED indicator allows users to know the status of their equipment