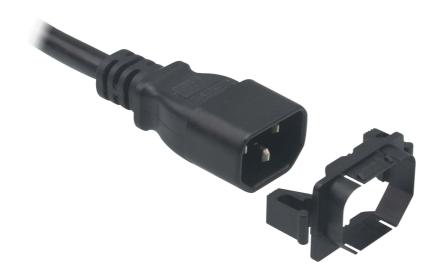

## C14 Smart-Lock Plug Connector

For better power stability, ATEN has developed the Smart-Lock Plug Connector to secure the connection of a power cord's plug with the PDU outlet. With a simple installation, the Smart-Lock Plug Connector will ensure that the power cord and PDU outlet never come apart without users' assistance.

## **Features**

- Ensures power reliability by enhancing the plug's stability
- Intuitive and reusable design for easy installation and removal
- Environmentally safe RoHS compliant and recyclable