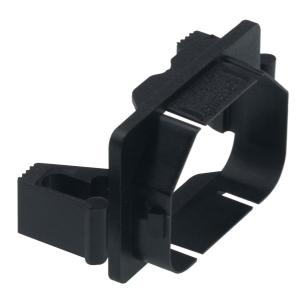

## 2X-EA14

C14 Smart-Lock Plug Connector (for PE5342T, PE5221T, and PG95348)

For better power stability, ATEN has developed the Smart-Lock Plug Connector to secure the connection of a power cord's plug with the PDU outlet. With a simple installation, the Smart-Lock Plug Connector will ensure that the power cord and PDU outlet never come apart without users' assistance.

## **Features**

- Ensures power reliability by enhancing the plug's stability
- Intuitive and reusable design for easy installation and removal
- Environmentally safe RoHS compliant and recyclable