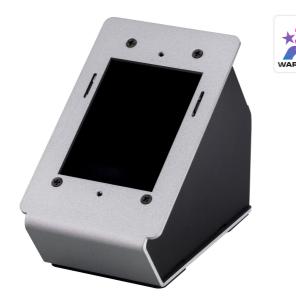

## VK101

Tabletop Kit (US, 1-Gang)

The VK101 is a 1-gang US-type tabletop kit that takes the flexibility of ATEN's control system solutions (e.g. VK0100\* and VK108US\*), touch panels (e.g. VK320), remote control pads (e.g. VPK104), and transmitters (e.g. VE1801AUST) to the next level. It is also compatible with any 3rd party US type device. By tilting the device attached to the VK101 at an ergonomic angle, the VK101 helps reduce the force needed when one presses the device's keys or connects cables to the device's ports. With screw holes that ensure secure attachment to the surface, the VK101 supports desk mounting and wall mounting to meet versatile installation needs. The anti-slip rubber at the bottom provides extra grip. The VK101 comes with ample space that allows for cable routing through either the rear opening or the bottom, making cable management easier while optimizing space usage. Its sleek, elegant design adds aesthetics to the control pads of various color editions (black or white). Built to compliment the control system solutions, the VK101 is suitable for conference rooms, lecture halls, digital podiums / lecterns, and any other applications that require desk / wall mounting installation.

## Features

- Supports ATEN VK0100\* / VK108US\* keypad series, <u>VK320</u> touch panel, <u>VPK104</u> remote control pad, VE1801AUST transmitter, and 3rd party US-type devices
- Tilts devices at an ergonomic angle for effortless operations and cable connection
- · Supports desk / wall mounting, with screw holes that assure secure attachment to the surface
- · Anti-slip rubber at the bottom provides extra grip
- Ample space for easier cable routing through either the rear opening or the bottom
- · Sleek, elegant design adds aesthetics to the control pads of either black or white edition
- · Suitable for conference rooms, lecture halls, digital podiums / lecterns, and any other desk / wall mounting installation