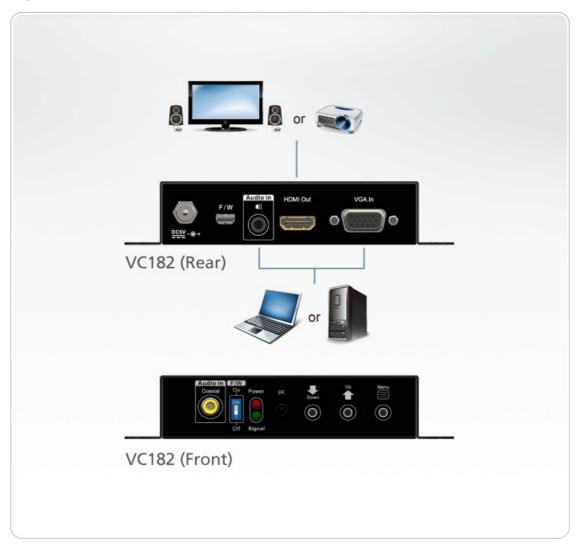

Input              |                                                                                                                                 |
| Interfaces               | 1 x HDB-15 Female (Blue)                                                                                                        |
| Impedance                | 75 Ω                                                                                                                            |
| Note                     | For some of rack mount products, please note that the standard physical dimensions of WxDxH are expressed using a LxWxH format. |
|                          |                                                                                                                                 |

## Diagram