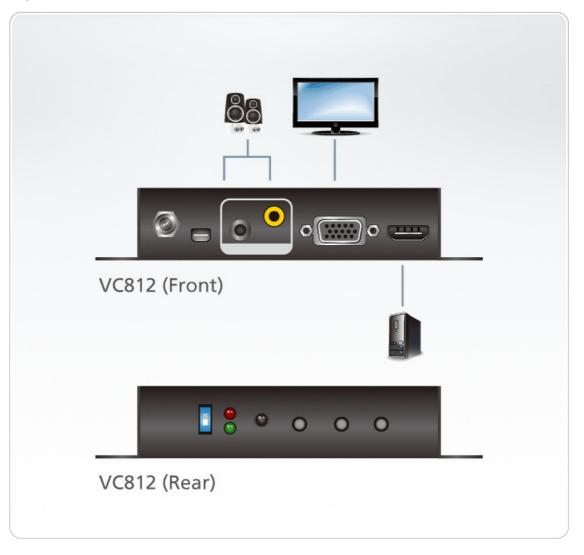

|
| Weight                    | 0.29 kg(0.64 lb)                                                                                                                           |
| Dimensions (L x W x<br>H) | 11.00 x 8.30 x 2.80 cm<br>(4.33 x 3.27 x 1.1 in.)                                                                                          |
| Carton Lot                | 5 pcs                                                                                                                                      |
| Note                      | For some of rack mount products, please note that the standard physical dimensions of WxDxH are expressed using a LxWxH format.            |

## Diagram