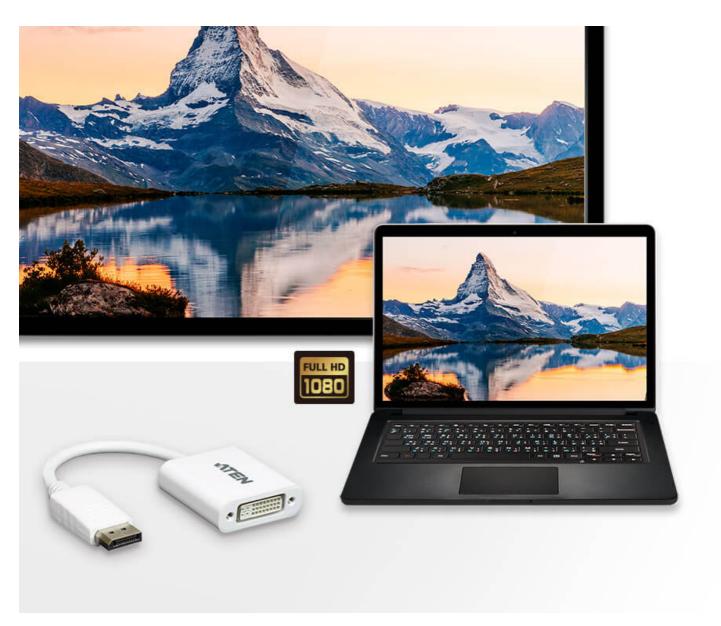

### Plug-n-Play

No installation software or drivers required. The VC965 is the perfect solution for connecting DisplayPort inputs to DVI output displays.

#### Supports 1080p

Supports resolutions up to 1080p, making it highly compatible across devices.

#### Features

The VC965 is a DisplayPort to DVI adapter, allowing you to connect your device's DisplayPort output to the DVI input of a TV or other display.

The VC965 provide a cost-effective yet high performance signal conversion solution. This adapter is therefore perfect for computers and notebooks, supporting display resolutions of up to 1080p (1920x1080@60Hz).