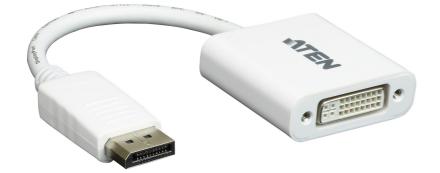

# **DisplayPort to DVI Adapter**

DisplayPort Input DisplayPort 1.2a compliant

DVI-I Output

#### Features

The VC965 is a DisplayPort to DVI adapter, allowing you to connect your device's DisplayPort output to the DVI input of a TV or other display.

The VC965 provide a cost-effective yet high performance signal conversion solution. This adapter is therefore perfect for computers and notebooks, supporting display resolutions of up to 1080p (1920x1080@60Hz).

- Converts DisplayPort signals to DVI output
- DisplayPort 1.2 a compliant
  Supports VGA, SVGA, XGA, SXGA, UXGA and resolutions up to 1080p (HDTV)
- No software or driver installation required