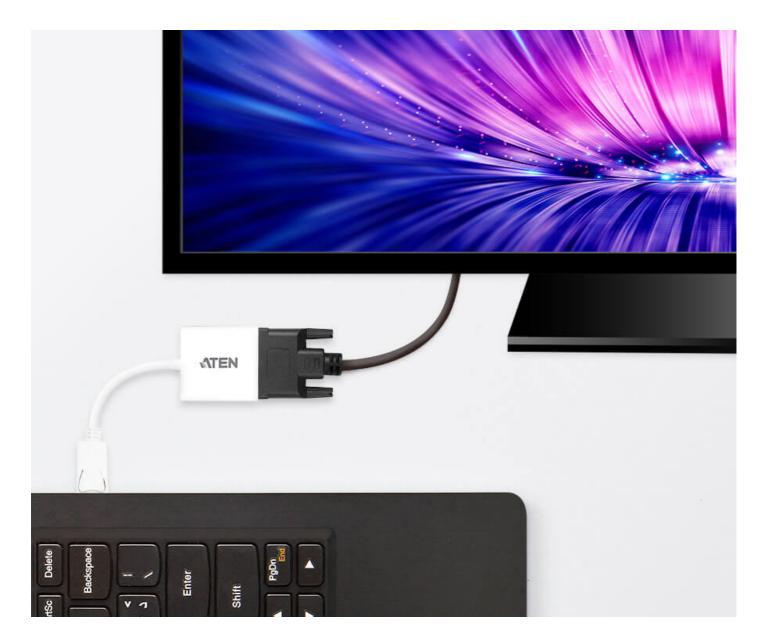

# VC965

DisplayPort to DVI Adapter



# **DisplayPort to DVI Adapter**





DisplayPort Input DisplayPort 1.2a compliant

DVI-I Output





### Plug-n-Play

No installation software or drivers required. The VC965 is the perfect solution for connecting DisplayPort inputs to DVI output displays.

#### Supports 1080p

Supports resolutions up to 1080p, making it highly compatible across devices.





# Superior Signal Quality

The internal copper foil shielding protection ensures signal integrity and minimizes external interference, giving you extra reliable and superior quality signals.







#### Features

The VC965 is a DisplayPort to DVI adapter, allowing you to connect your device's DisplayPort output to the DVI input of a TV or other display.

The VC965 provide a cost-effective yet high performance signal conversion solution. This adapter is therefore perfect for computers and notebooks, supporting display resolutions of