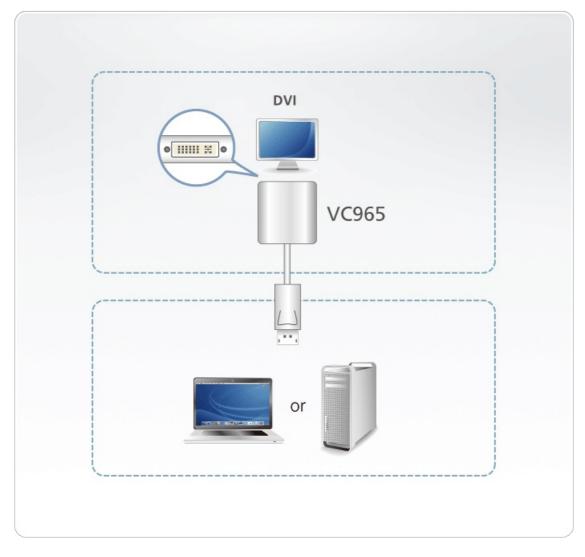

#### Diagram

#### Features

The VC965 is a DisplayPort to DVI adapter, allowing you to connect your device's DisplayPort output to the DVI input of a TV or other display.

The VC965 provide a cost-effective yet high performance signal conversion solution. This adapter is therefore perfect for computers and notebooks, supporting display resolutions of up to 1080p (1920x1080@60Hz).