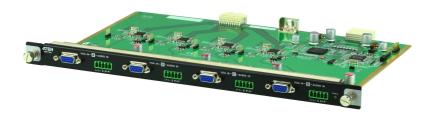

# **VM7104**

4-Port VGA Input Board

The VM7104 4-Port VGA Input Board offers an easy way to route 4 VGA video and audio sources up to 16 displays, when used in combination with the ATEN Modular Matrix Switch. The VM7104 supports RGBHV / RGBS/ Y CbCr/ YPbPr input signals; stereo audio that can be embedded into HDMI Audio output. The board is built with a hot-swappable design that is compatible with the VM1600, so that the unit doesn't need to be powered off when the board is changed.

### **Features**

- Connects up to 4 VGA or Component inputs
- Supports RGBHV / RGBS/ YCbCr/ YPbPr input signals
- Hot-swappable design for easy integration of I/O boards
- Compatible with the VM1600 and can be mixed with any modular output boards for optimum flexibility