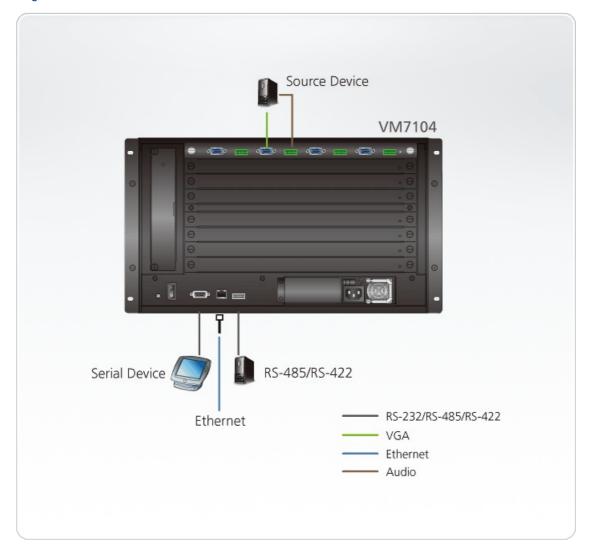

|
| Dimensions (L x W x H)   | 35.20 x 23.80 x 2.33 cm<br>(13.86 x 9.37 x 0.92 in.)                                                                                                                                             |
| Note                     | Audio signal type support stereo, balanced/unbalanced. Balanced audio maximum input/output level: 0.5 Vrms (-6.02dBV@600 ohm ) Unbalanced audio maximum input/output level: 1Vrms (0dBV@600ohm.) |
| Note                     | For some of rack mount products, please note that the standard physical dimensions of WxDxH are expressed using a LxWxH format.                                                                  |



### Diagram



### ATEN International Co., Ltd.

3F., No.125, Sec. 2, Datong Rd., Sijhih District., New Taipei City 221, Taiwan Phone: 886-2-8692-6789 Fax: 886-2-8692-6767

www.aten.com E-mail: marketing@aten.com



© Copyright 2015 ATEN® International Co., Ltd.
ATEN and the ATEN logo are trademarks of ATEN International Co., Ltd.
All rights reserved. All other trademarks are the property of their respective owners.