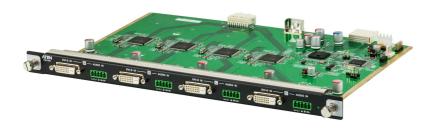

## **VM7604**

4-Port DVI Input Board

The VM7604 4-Port DVI Input Board is offers an easy way to route any of 4 audio/video sources to any of 4 displays, when used in combination with ATEN's Modular Matrix Switch.

## **Features**

- 4-port DVI Input Board that is compatible with the VM1600/VM3200 and can be mixed with modular I/O boards of any type for optimum flexibility
- Superior video quality up to 1920 x 1200 @ 60Hz
- HDCP 1.4 Compatible
- EDID Expert selects optimum EDID settings for smooth power-up and the highest quality display
- Built-in EDID wizard provides an easy way to customized EDID settings
- Hot-swappable design for easy integration of I/O boards
- Audio-enabled