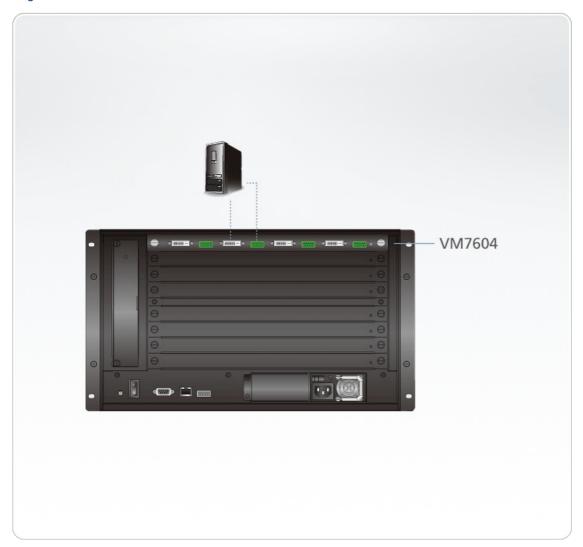

g                  | Metal                                                                                                                           |
| Weight                   | 0.55 kg ( 1.21 lb )                                                                                                             |
| Dimensions (L x W x H)   | 35.20 x 23.80 x 2.33 cm<br>(13.86 x 9.37 x 0.92 in.)                                                                            |
| Carton Lot               | 2 pcs                                                                                                                           |
| Note                     | For some of rack mount products, please note that the standard physical dimensions of WxDxH are expressed using a LxWxH format. |

## Diagram