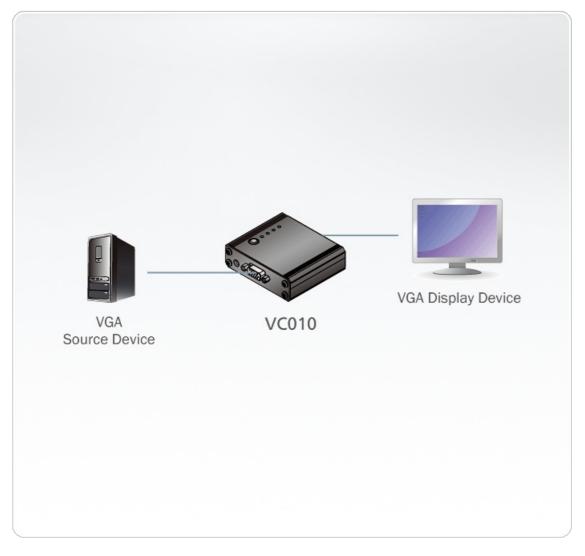

|
| Dimensions (L x W x<br>H) | 7.90 x 7.76 x 2.45 cm<br>(3.11 x 3.06 x 0.96 in.)                                                                                                                                                                        |
| Carton Lot                | 5 pcs                                                                                                                                                                                                                    |
| Note                      | For some of rack mount products, please note that the standard physical dimensions of WxDxH are expressed using a LxWxH format.                                                                                          |



#### Diagram



### ATEN International Co., Ltd.

3F., No.125, Sec. 2, Datong Rd., Sijhih District., New Taipei City 221, Taiwan Phone: 886-2-8692-6789 Fax: 886-2-8692-6767 www.aten.com E-mail: marketing@aten.com



© Copyright 2015 ATEN® International Co., Ltd. ATEN and the ATEN logo are trademarks of ATEN International Co., Ltd. All rights reserved. All other trademarks are the property of their respective owners.