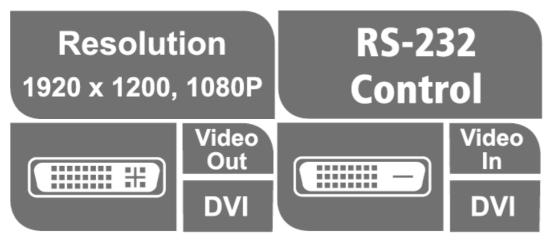

#### Features

- Superior video quality HDTV resolutions of 480i, 480p, 720i, 720p, 1080i, 1080p (1920 x 1080); VGA, SVGA, XGA, SXGA, UXGA and WUXGA (1920 x 1200)
- EDID Wizard allows a user an easy way to manage EDID settings
- EDID mode selection Default, Learning, Programming
- Automatically manages EDID communication between connected devices
- Signaling rates up to 2.25 Gbits in support of 1080p display
- LED indication of video source devices
- Supports wide screen
- Supports hot-plugging
- Non-Powered \*
  - \* If the video source is not receiving enough power an external power cord should be connected.

## Specification

| Max. Video<br>Resolution | WUXGA (1920 x 1200)                                                                                                                                                                                              |
|--------------------------|------------------------------------------------------------------------------------------------------------------------------------------------------------------------------------------------------------------|
| Data Rate                | 2.25 Gbits                                                                                                                                                                                                       |
| Connectors               |                                                                                                                                                                                                                  |
| Power                    | 1 x DC Jack                                                                                                                                                                                                      |
| Power Consumption        | DC5V:0.13W:1BTU/h                                                                                                                                                                                                |
|                          | Note:  The measurement in Watts indicates the typical power consumption of the device with no external loading.  The measurement in BTU/h indicates the power consumption of the device when it is fully loaded. |
| Environmental            |                                                                                                                                                                                                                  |
| Operating<br>Temperature | 0 - 50 °C                                                                                                                                                                                                        |
| Storage<br>Temperature   | -20 - 60 °C                                                                                                                                                                                                      |
| Humidity                 | 0 - 80% RH, Non-Condensing                                                                                                                                                                                       |
| Physical Properties      |                                                                                                                                                                                                                  |
| Housing                  | Metal                                                                                                                                                                                                            |
| Weight                   | 0.15 kg ( 0.33 lb )                                                                                                                                                                                              |
| Dimensions (L x W x H)   | 7.90 x 7.86 x 2.45 cm<br>(3.11 x 3.09 x 0.96 in.)                                                                                                                                                                |
| Carton Lot               | 5 pcs                                                                                                                                                                                                            |
| Video Input              |                                                                                                                                                                                                                  |
| Interfaces               | 1 x DVI-I Female (White)                                                                                                                                                                                         |
| Impedance                | 100 Ω                                                                                                                                                                                                            |
| Video Output             |                                                                                                                                                                                                                  |
| Interfaces               | 1 x DVI-I Female (White)                                                                                                                                                                                         |
| Impedance                | 100 Ω                                                                                                                                                                                                            |
| EDID Settings            | EDID Mode: Default / Learn / Customized (EDID Wizard support)                                                                                                                                                    |
| Note                     | For some of rack mount products, please note that the standard physical dimensions of WxDxH are expressed using a LxWxH format.                                                                                  |