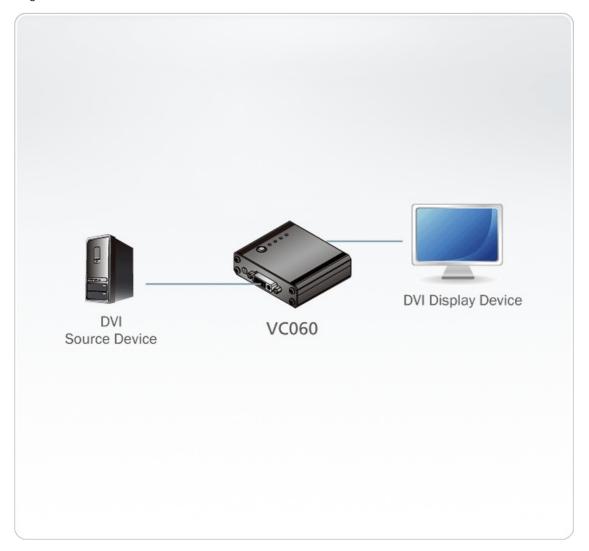

|
| Impedance                | 100 Ω                                                                                                                                                                                                            |
| EDID Settings            | EDID Mode: Default / Learn / Customized (EDID Wizard support)                                                                                                                                                    |
| Note                     | For some of rack mount products, please note that the standard physical dimensions of WxDxH are expressed using a LxWxH format.                                                                                  |



#### Diagram



## ATEN International Co., Ltd.

3F., No.125, Sec. 2, Datong Rd., Sijhih District., New Taipei City 221, Taiwan

Phone: 886-2-8692-6789 Fax: 886-2-8692-6767 www.aten.com E-mail: marketing@aten.com



© Copyright 2015 ATEN® International Co., Ltd.
ATEN and the ATEN logo are trademarks of ATEN International Co., Ltd.
All rights reserved. All other trademarks are the property of their respective owners.