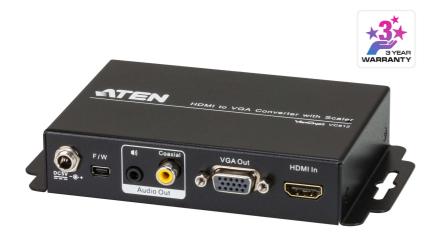

# VC812

HDMI to VGA/Audio Converter with Scaler

The VC812 HDMI to VGA converter with Scaler offers an easy and convenient way of converting HDMI input signals into analog video (VGA). The VC812 carries a high-performing scaling engine that converts the video resolution to give you the best image quality.

You can operate the VC812 via the built-in On-Screen Display (OSD), which can be controlled through accessible front panel pushbuttons.

#### Features

- Converts HDMI signals to VGA output
- Supports analog/digital audio
- Superior video quality up to 1080p; 1920 x 1200
- · Features a built in high-performance scaler function for best image quality
- Scaler a premium scaling engine that converts various input video resolutions into the display's native resolution, while adjusts picture ratio
  automatically for maximum viewing comfort
- 3D Deinterlacing increases image clarity for ultimate viewing quality by processing and scanning digital video signals
- · Features a superior de-interlacer function for smooth video playback quality
- Built-in OSD function for video and system settings configuration
- Integrated superior video noise reduction
- Integrated next generation color engine automatic picture quality/color adjustment and enhancement
- Automatically detects video input signals
- · LED indication of power status and source device
- No software required eliminates incompatibility and installation issues Note: The VC812 does not support HDCP