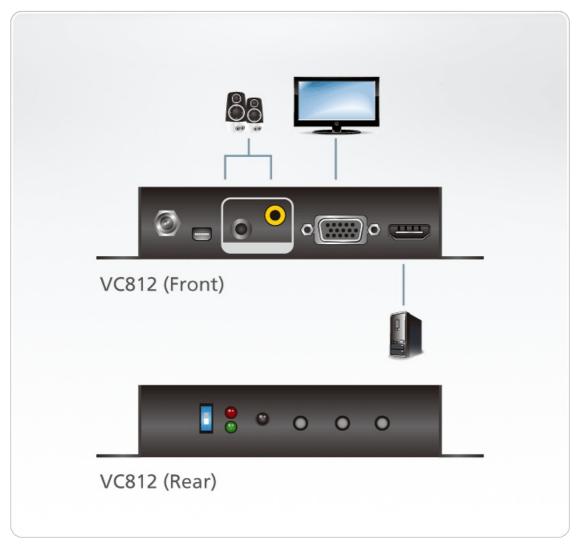

|
| Dimensions (L x W x<br>H) | 11.00 x 8.30 x 2.80 cm<br>(4.33 x 3.27 x 1.1 in.)                                                                                                                                                                        |
| Carton Lot                | 5 pcs                                                                                                                                                                                                                    |
| Note                      | For some of rack mount products, please note that the standard physical dimensions of WxDxH are expressed using a LxWxH format.                                                                                          |



### Diagram



## ATEN International Co., Ltd.

3F., No.125, Sec. 2, Datong Rd., Sijhih District., New Taipei City 221, Taiwan Phone: 886-2-8692-6789 Fax: 886-2-8692-6767 www.aten.com E-mail: marketing@aten.com



© Copyright 2015 ATEN® International Co., Ltd. ATEN and the ATEN logo are trademarks of ATEN International Co., Ltd. All rights reserved. All other trademarks are the property of their respective owners.