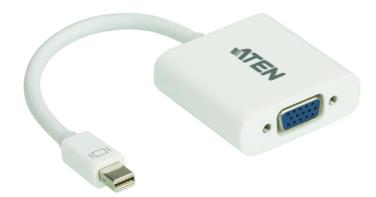

# VC920

Mini DisplayPort to VGA Adapter

VGA Output

Mini DisplayPort Input DisplayPort 1.2a compliant

#### Features

The Mini DisplayPort to VGA Adapter allows you to connect a device with a Mini DisplayPort to a display with a VGA connector.

The adapter is perfect for Mac series products, including MacBook, MacBook Pro, MacBook Air, Mac mini and Mac Pro.

- Converts Mini DisplayPort signals to VGA output
- Supports VGA, SVGA, XGA, SXGA, UXGA and resolutions up to 1920x1200(PC) / 1080p(HDTV)
- Supports Mac Products including MacBook, MacBook Pro, MacBook Air, Mac mini and Mac Pro
- No software or driver installation needed
- DisplayPort 1.2 compliant