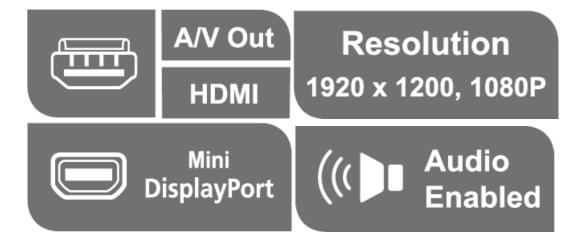

# VC920

Mini DisplayPort to VGA Adapter

VGA Output

Mini DisplayPort Input DisplayPort 1.2a compliant

## Superior Video Resolution

Supports VGA, SVGA, XGA, SXGA, UXGA, and resolutions up to 1920 x 1200 and 1080p, making it highly compatible across devices.

- Converts Mini DisplayPort signals to VGA output
- Supports VGA, SVGA, XGA, SXGA, UXGA and resolutions up to 1920x1200(PC) / 1080p(HDTV)
- Supports Mac Products including MacBook, MacBook Pro, MacBook Air, Mac mini and Mac Pro
- No software or driver installation needed
- DisplayPort 1.2 compliant

#### Specification

| Video Input               |                                                                                                                                 |
|---------------------------|---------------------------------------------------------------------------------------------------------------------------------|
| Interfaces                | 1 x Mini DisplayPort Male (White)                                                                                               |
| Video Output              |                                                                                                                                 |
| Interfaces                | 1 x HDB-15 Female (Blue)                                                                                                        |
| Video                     |                                                                                                                                 |
| Max. Pixel Clock          | 165 MHz                                                                                                                         |
| Max. Resolution           | Input DP 1.2 up to 4096 x 2160@60Hz (4:4:4)<br>Output up to 1920 x 1200                                                         |
| Environmental             |                                                                                                                                 |
| Operating<br>Temperature  | 0 - 50 °C                                                                                                                       |
| Storage<br>Temperature    | -20 - 60 °C                                                                                                                     |
| Humidity                  | 0 - 80% RH, Non-Condensing                                                                                                      |
| Physical Properties       |                                                                                                                                 |
| Housing                   | Plastic                                                                                                                         |
| Weight                    | 0.04 kg ( 0.09 lb )                                                                                                             |
| Dimensions (L x W x<br>H) | 20.00 x 4.30 x 2.01 cm<br>(7.87 x 1.69 x 0.79 in.)                                                                              |
| Carton Lot                | 40 pcs                                                                                                                          |
| Note                      | For some of rack mount products, please note that the standard physical dimensions of WxDxH are expressed using a LxWxH format. |