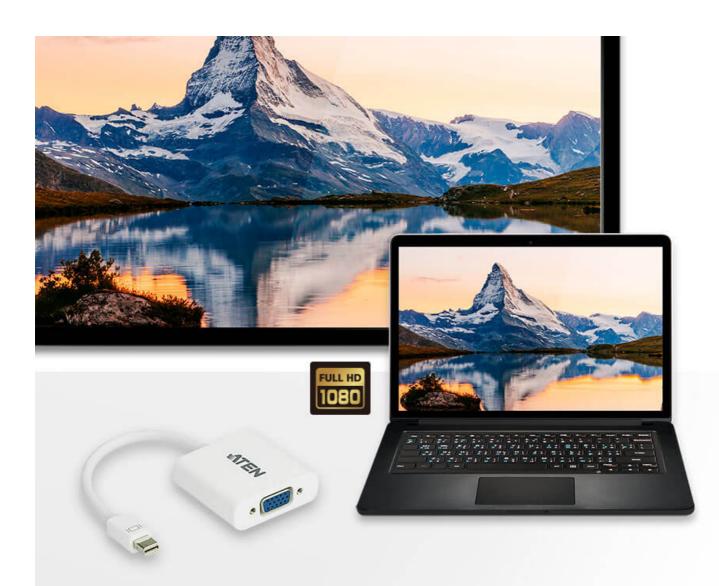

## Superior Video Resolution

Supports VGA, SVGA, XGA, SXGA, UXGA, and resolutions up to 1920 x 1200 and 1080p, making it highly compatible across devices.

- Converts Mini DisplayPort signals to VGA output
- Supports VGA, SVGA, XGA, SXGA, UXGA and resolutions up to 1920x1200(PC) / 1080p(HDTV)
- Supports Mac Products including MacBook, MacBook Pro, MacBook Air, Mac mini and Mac Pro
- No software or driver installation needed
- DisplayPort 1.2 compliant