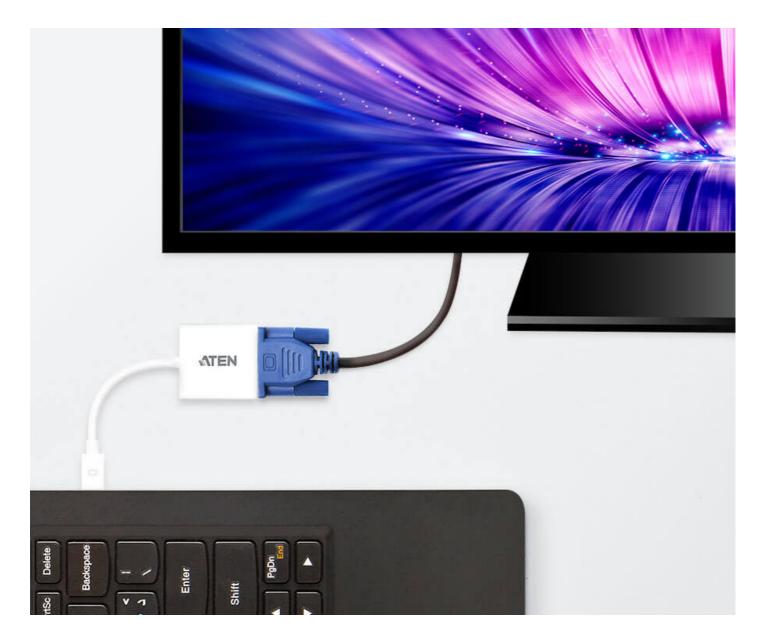

# Plug-n-Play

No installation software or drivers required. The VC920 is the perfect solution for connecting Mini DisplayPort inputs to VGA output displays.

#### Features

The Mini DisplayPort to VGA Adapter allows you to connect a device with a Mini DisplayPort to a display with a VGA connector.

The adapter is perfect for Mac series products, including MacBook, MacBook Pro, MacBook Air, Mac mini and Mac Pro.