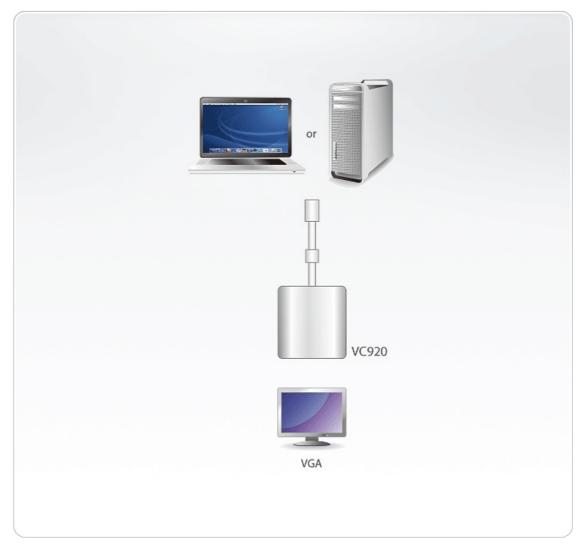

# Plug-n-Play

No installation software or drivers required. The VC920 is the perfect solution for connecting Mini DisplayPort inputs to VGA output displays.

#### Features

The Mini DisplayPort to VGA Adapter allows you to connect a device with a Mini DisplayPort to a display with a VGA connector.

The adapter is perfect for Mac series products, including MacBook, MacBook Pro, MacBook Air, Mac mini and Mac Pro.

### Diagram