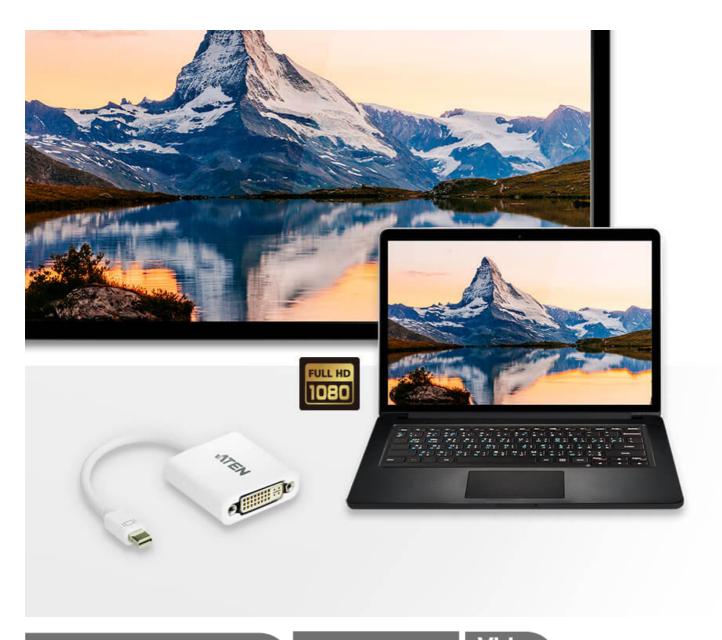

### **Superior Video Resolution**

Supports resolutions up to 1920 x 1200 and 1080p, making it highly compatible across devices.

Resolution 1920 x 1200, 1080P

Video Out DVI

Mini DisplayPort