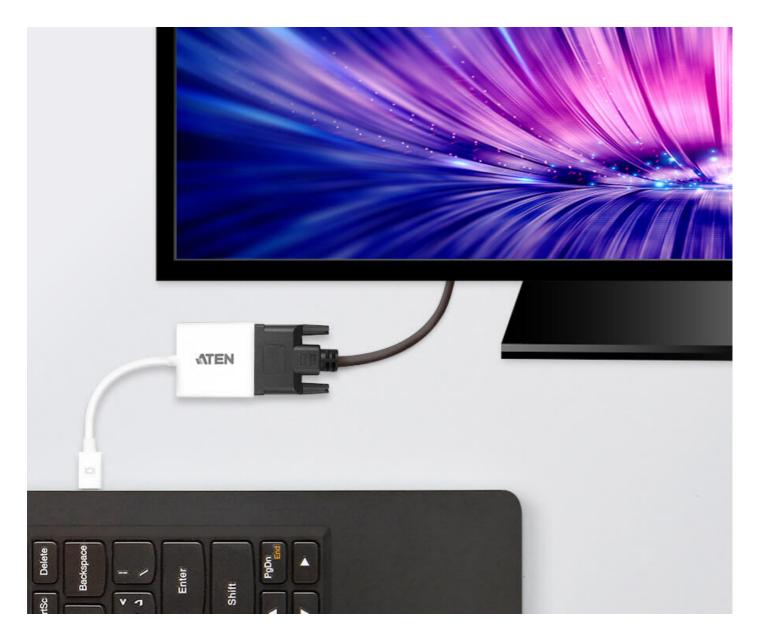

# Plug-n-Play

No installation software or drivers required. The VC960 is the perfect solution for connecting Mini DisplayPort inputs to DVI output displays.

#### **Features**

The Mini DisplayPort to DVI Adapter allows you to connect a device with a Mini DisplayPort to a display with a DVI connector.

The adapter is perfect for Mac series products, including MacBook, MacBook Pro, MacBook Air, Mac mini and Mac Pro.