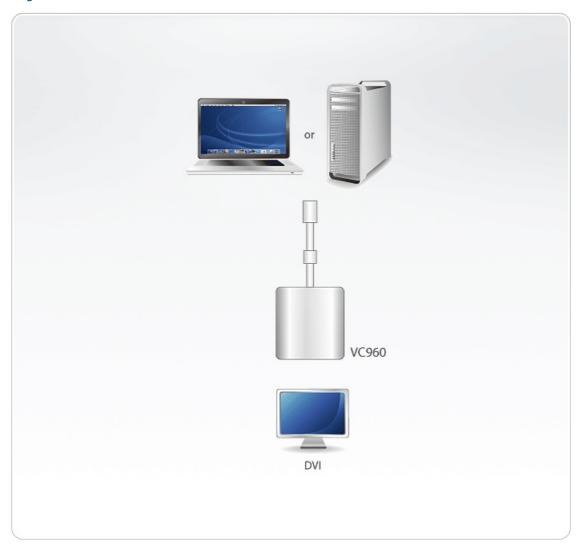

| Plastic                                                                                                                         |
| Weight                   | 0.05 kg ( 0.11 lb )                                                                                                             |
| Dimensions (L x W x H)   | 20.00 x 4.30 x 2.01 cm<br>(7.87 x 1.69 x 0.79 in.)                                                                              |
| Carton Lot               | 40 pcs                                                                                                                          |
| Note                     | For some of rack mount products, please note that the standard physical dimensions of WxDxH are expressed using a LxWxH format. |



## Diagram



## ATEN International Co., Ltd.

3F., No.125, Sec. 2, Datong Rd., Sijhih District., New Taipei City 221, Taiwan

Phone: 886-2-8692-6789 Fax: 886-2-8692-6767 www.aten.com E-mail: marketing@aten.com



© Copyright 2015 ATEN® International Co., Ltd.
ATEN and the ATEN logo are trademarks of ATEN International Co., Ltd.
All rights reserved. All other trademarks are the property of their respective owners.