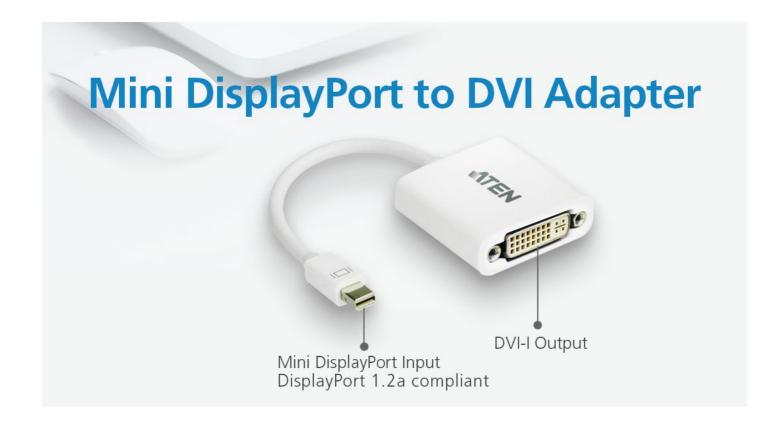

#### **Features**

The Mini DisplayPort to DVI Adapter allows you to connect a device with a Mini DisplayPort to a display with a DVI connector.

The adapter is perfect for Mac series products, including MacBook, MacBook Pro, MacBook Air, Mac mini and Mac Pro.

- Converts Mini DisplayPort signals to DVI output
- Supports VGA, SVGA, XGA, SXGA, UXGA and resolutions up to 1920x1200(PC) / 1080p(HDTV)
- Supports Mac Products including MacBook, MacBook Pro, MacBook Air, Mac mini and Mac Pro
- No software or driver installation needed
- DisplayPort 1.2 compliant