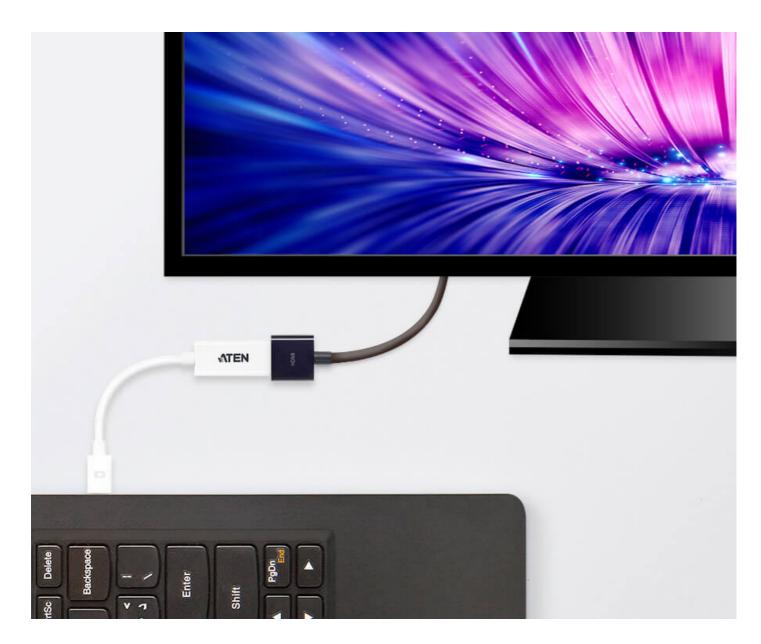

## Plug-n-Play

No installation software or drivers required. The VC980 is the perfect solution for connecting Mini DisplayPort inputs to HDMI output displays.

## Diagram