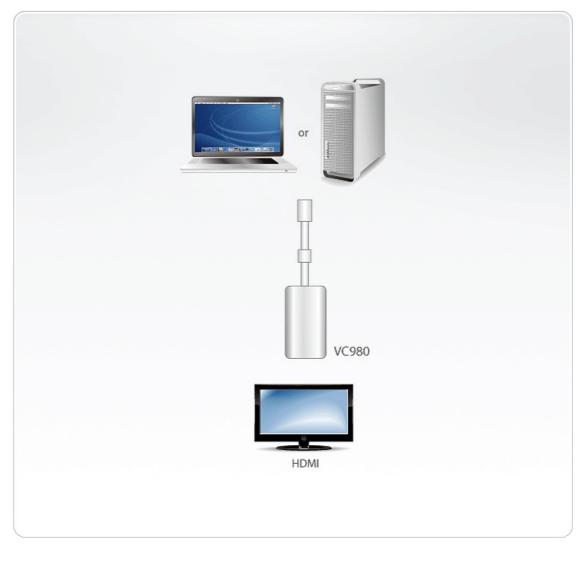

| Plastic                                                                                                                         |
| Weight                    | 0.03 kg ( 0.07 lb )                                                                                                             |
| Dimensions (L x W x<br>H) | 19.00 x 2.10 x 1.11 cm<br>(7.48 x 0.83 x 0.44 in.)                                                                              |
| Carton Lot                | 40 pcs                                                                                                                          |
| Note                      | For some of rack mount products, please note that the standard physical dimensions of WxDxH are expressed using a LxWxH format. |



## Diagram



## ATEN International Co., Ltd.

3F., No.125, Sec. 2, Datong Rd., Sijhih District., New Taipei City 221, Taiwan Phone: 886-2-8692-6789 Fax: 886-2-8692-6767 www.aten.com E-mail: marketing@aten.com



© Copyright 2015 ATEN® International Co., Ltd. ATEN and the ATEN logo are trademarks of ATEN International Co., Ltd. All rights reserved. All other trademarks are the property of their respective owners.