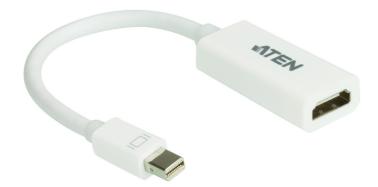

# VC980

Mini DisplayPort to HDMI Adapter

HDMI Output Mini DisplayPort Input DisplayPort 1.2a compliant

MEN

#### Features

The Mini DisplayPort to HDMI Adapter allows you to connect a device with a Mini DisplayPort to a display with an HDMI connector.

The adapter is perfect for Mac series products, including MacBook, MacBook Pro, MacBook Air, Mac mini and Mac Pro.