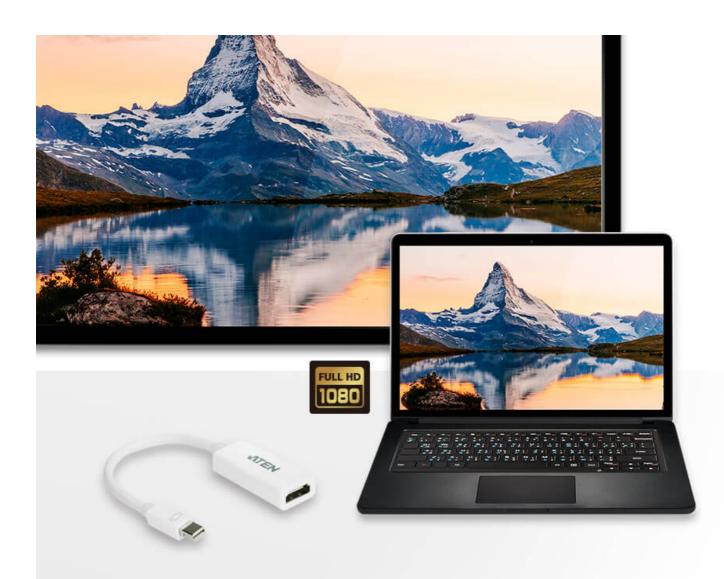

## Superior Video Resolution

Supports HDMI up to 1920 x 1200 and 1080p, making it highly compatible across devices.

- Converts Mini DisplayPort signals to HDMI output
- Supports VGA, SVGA, XGA, SXGA, UXGA and resolutions up to 1920x1200(PC) / 1080p(HDTV)
- Supports Mac Products including MacBook, MacBook Pro, MacBook Air, Mac mini and Mac Pro
- Supports Dolby True HD and DTS HD Master Audio
- No software or driver installation needed
- Audio enabled
- DisplayPort 1.2a compliant