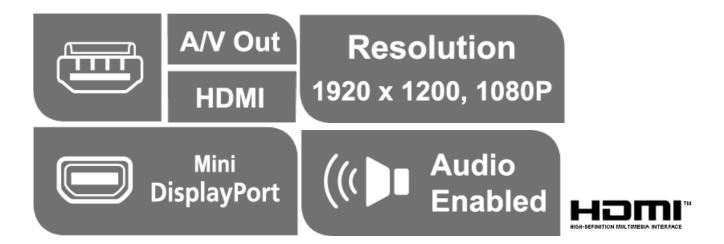

## Superior Video Resolution

Supports HDMI up to 1920 x 1200 and 1080p, making it highly compatible across devices.

- Converts Mini DisplayPort signals to HDMI output
- Supports VGA, SVGA, XGA, SXGA, UXGA and resolutions up to 1920x1200(PC) / 1080p(HDTV)
- Supports Mac Products including MacBook, MacBook Pro, MacBook Air, Mac mini and Mac Pro
- Supports Dolby True HD and DTS HD Master Audio
- No software or driver installation needed
- Audio enabled
- DisplayPort 1.2a compliant