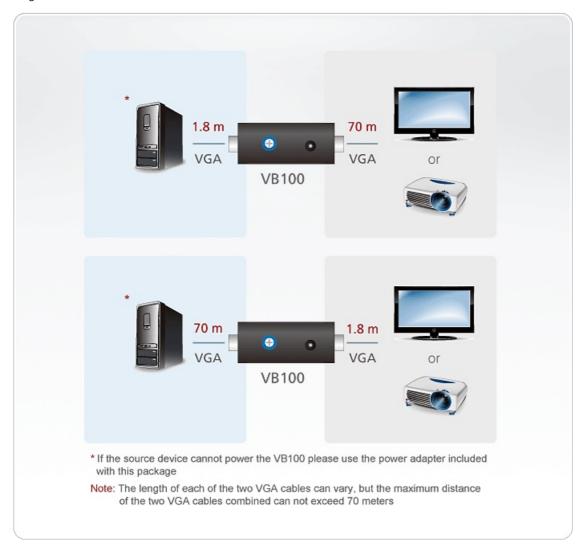

|
| Dimensions (L x W x<br>H)      | 3.53 x 6.88 x 2.06 cm<br>(1.39 x 2.71 x 0.81 in.)                                                                                                                                                                |
| Carton Lot                     | 10 pcs                                                                                                                                                                                                           |
| Note                           | For some of rack mount products, please note that the standard physical dimensions of WxDxH are expressed using a LxWxH format.                                                                                  |



#### Diagram



### ATEN International Co., Ltd.

3F., No.125, Sec. 2, Datong Rd., Sijhih District., New Taipei City 221, Taiwan

Phone: 886-2-8692-6789 Fax: 886-2-8692-6767 www.aten.com E-mail: marketing@aten.com



© Copyright 2015 ATEN® International Co., Ltd.
ATEN and the ATEN logo are trademarks of ATEN International Co., Ltd.
All rights reserved. All other trademarks are the property of their respective owners.