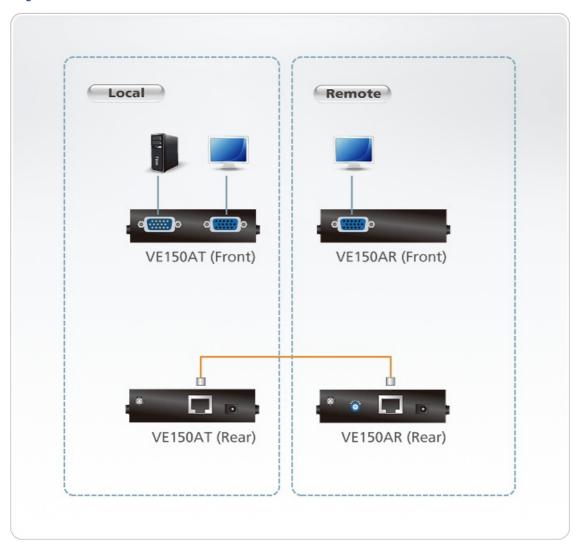

|
| Dimensions (L x W x<br>H)      | 12.77 x 9.04 x 2.26 cm<br>(5.03 x 3.56 x 0.89 in.)                                                                                                                                                               |
| Carton Lot                     | 5 pcs                                                                                                                                                                                                            |
| Note                           | For some of rack mount products, please note that the standard physical dimensions of WxDxH are expressed using a LxWxH format.                                                                                  |



#### Diagram



## ATEN International Co., Ltd.

3F., No.125, Sec. 2, Datong Rd., Sijhih District., New Taipei City 221, Taiwan Phone: 886-2-8692-6789 Fax: 886-2-8692-6767

www.aten.com E-mail: marketing@aten.com



© Copyright 2015 ATEN® International Co., Ltd.
ATEN and the ATEN logo are trademarks of ATEN International Co., Ltd.
All rights reserved. All other trademarks are the property of their respective owners.