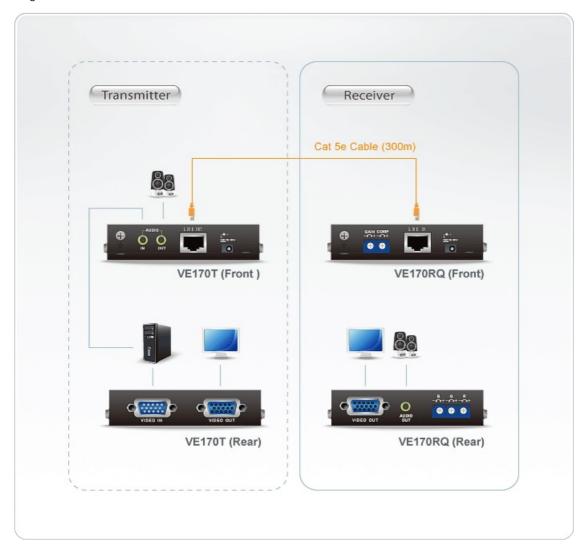

### Diagram

## **VE170R**

VGA/Audio Cat 5 Receiver (1024 x 768@300m)

The VE170R A/V Over Cat 5 Receiver connects to a transmitter\* to extend signals up to 300m from the source using a Cat 5e cable. It is a cost-effective and efficient solution for sending and receiving high quality audio and video content.

#### Compatible Transmitter Unit:

VE170T A/V Over Cat 5 Transmitter VS1204T A/V Over Cat 5 Transmitter VS1208T A/V Over Cat 5 Transmitter