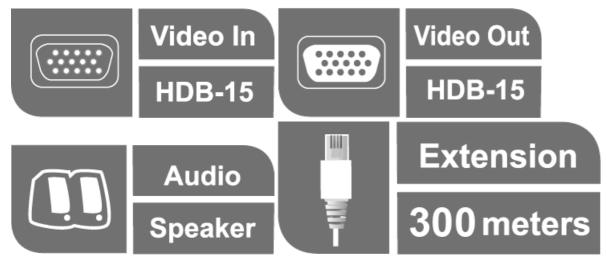

#### **Features**

- Long distance transmission up to 300 m
- Superior video quality -1920x1200 @ 60Hz (30 m);1600x1200 @ 60Hz (150 m);1024x768@ 60Hz (300 m)
- Audio enabled (mono)
- Adjustable gain/compensation control
- Built-in 8KV/15KV ESD protection
- Rack-mountable
- Complies with VESA FDMI mount standard

## Specification

| Video Output                   |                                                                                                                                                                                                                  |
|--------------------------------|------------------------------------------------------------------------------------------------------------------------------------------------------------------------------------------------------------------|
| Interfaces                     | 1 x HDB-15 Female (Blue)                                                                                                                                                                                         |
| Impedance                      | 75 Ω                                                                                                                                                                                                             |
| Max. Distance                  | 1.8 m                                                                                                                                                                                                            |
| Video                          |                                                                                                                                                                                                                  |
| Max. Bandwidth                 | 300 MHz                                                                                                                                                                                                          |
| Max. Resolutions /<br>Distance | Up to 1920 x 1200@30m; 1600 x 1200@150m; 1024 x 768@300m                                                                                                                                                         |
| Audio                          |                                                                                                                                                                                                                  |
| Output                         | 1 x Mini Stereo Jack Female (Green)                                                                                                                                                                              |
| Connectors                     |                                                                                                                                                                                                                  |
| Power                          | 1 x DC Jack (Black)                                                                                                                                                                                              |
| Power Consumption              | DC5.3V:3.32W:16BTU/h                                                                                                                                                                                             |
|                                | Note:  The measurement in Watts indicates the typical power consumption of the device with no external loading.  The measurement in BTU/h indicates the power consumption of the device when it is fully loaded. |
| Environmental                  |                                                                                                                                                                                                                  |
| Operating Temperature          | 0-50°C                                                                                                                                                                                                           |
| Storage Temperature            | -20 - 60°C                                                                                                                                                                                                       |
| Humidity                       | 0 - 80% RH, Non-Condensing                                                                                                                                                                                       |
| Physical Properties            |                                                                                                                                                                                                                  |
| Housing                        | Metal                                                                                                                                                                                                            |
| Weight                         | 0.24 kg ( 0.53 lb )                                                                                                                                                                                              |
| Dimensions (L x W x H)         | 12.77 x 9.04 x 2.26 cm<br>(5.03 x 3.56 x 0.89 in.)                                                                                                                                                               |
| Carton Lot                     | 5 pcs                                                                                                                                                                                                            |
| Note                           | For some of rack mount products, please note that the standard physical dimensions of WxDxH are expressed using a LxWxH format.                                                                                  |