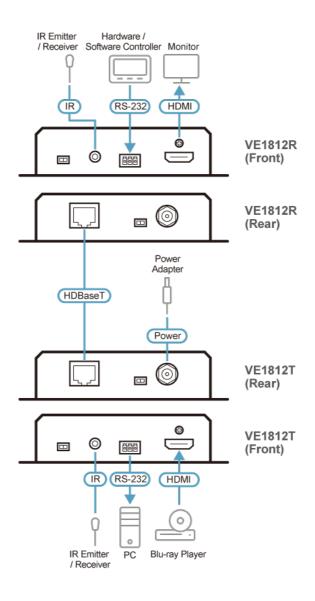

|
| Weight                                 | 0.45 kg ( 0.99 lb )                                                                                                                                                                                              |
| Dimensions (L x W x H) with bracket    | 14.04 x 12.30 x 3.00 cm<br>(5.53 x 4.84 x 1.18 in.)                                                                                                                                                              |
| Dimensions (L x W x H) without bracket | 13.60 x 10.10 x 2.90 cm<br>(5.35 x 3.98 x 1.14 in.)                                                                                                                                                              |



## Diagram



## ATEN International Co., Ltd.

3F., No.125, Sec. 2, Datong Rd., Sijhih District., New Taipei City 221, Taiwan Phone: 886-2-8692-6789 Fax: 886-2-8692-6767





© Copyright 2015 ATEN® International Co., Ltd.
ATEN and the ATEN logo are trademarks of ATEN International Co., Ltd.
All rights reserved. All other trademarks are the property of their respective owners.