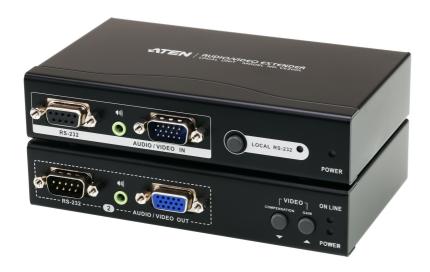

# **VE200**

VGA/Audio/RS-232 Cat 5 Extender with Dual Output (1280 x 1024@200m)

The VE200 Audio/Video Extender System allows you to extend the distance between the computer system unit and the display monitor by up to 200m/500ft for video resolutions of 1280x1024 @ 60Hz. It accomplishes this by means of a local transmitting unit (VE200L), and a remote receiving unit (VE200R), connected by Cat 5e twisted pair cable.

### Features

- Uses Cat 5e cable to connect the local and the remote units
- Dual Audio/video
- Supports one local and two remote displays
- Transmission distance up to 200 m\*
- $\bullet \ \ \, \text{High-quality video} \text{up to 1920x1200@60Hz at 30 m, 1600x1200@60Hz at 150 m, 1280x1024@60Hz at 200 m} \\$
- Audio and serial enabled
- Two gain control modes for sharpest picture quality
- · Video gain and compensation adjustable via OSD
- IR receiver for quick and easy video quality adjustment
- IR remote control for screen on/off and video adjustment at remote site
- Provide a RS-232 channel for selection\*\*
- · Follows VESA FDMI mount standard
- · Supports DDC for the local monitor
- Supports VGA, SVGA, XGA, SXGA, UXGA, WUXGA and multisync monitors
  - \*1. When combined in an installation with ATEN's <u>VB552</u> (VGA Over Cat5 Repeater + Audio) can extend distance up to 450 m 2. VE200R can also be combined in an installation with the ATEN's Media Distribution Solution. For further details, please go to our website www.aten.com
  - \*\* Only one RS-232 channel can be selected at a time