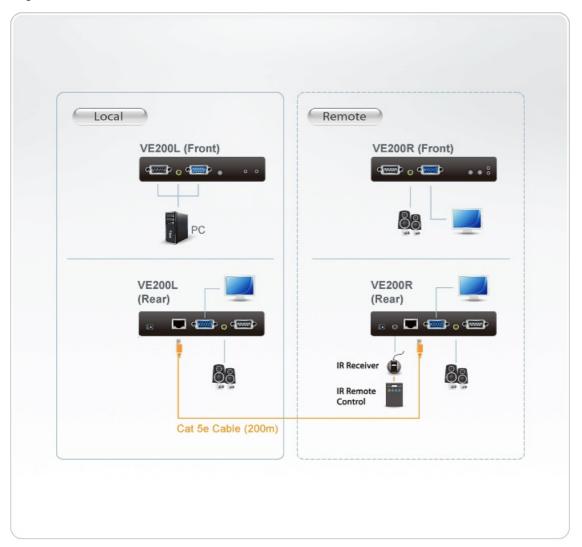

### Diagram

# **VE200**

VGA/Audio/RS-232 Cat 5 Extender with Dual Output (1280 x 1024@200m)

The VE200 Audio/Video Extender System allows you to extend the distance between the computer system unit and the display monitor by up to 200m/500ft for video resolutions of 1280x1024 @ 60Hz. It accomplishes this by means of a local transmitting unit (VE200L), and a remote receiving unit (VE200R), connected by Cat 5e twisted pair cable.