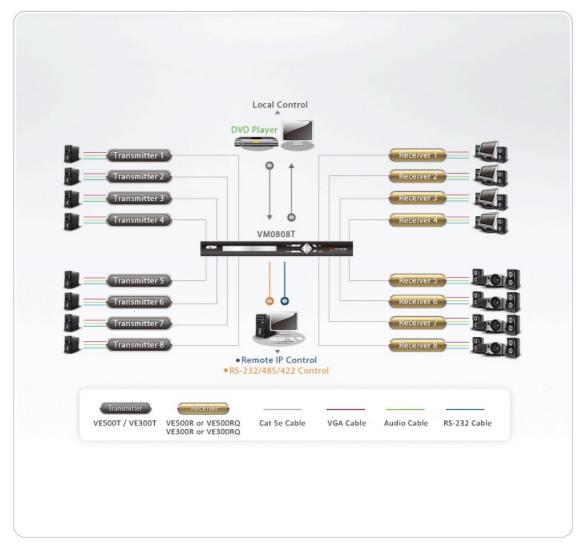

0 cm<br>(7.95 x 3.4 x 0.98 in.)                                                                                                                                                                                                    |
| Carton Lot                | 5 pcs                                                                                                                                                                                                                                                |
| Note                      | For some of rack mount products, please note that the standard physical dimensions of WxDxH are expressed using a LxWxH format.                                                                                                                      |



#### Diagram



## ATEN International Co., Ltd.

3F., No.125, Sec. 2, Datong Rd., Sijhih District., New Taipei City 221, Taiwan Phone: 886-2-8692-6789 Fax: 886-2-8692-6767 www.aten.com E-mail: marketing@aten.com



© Copyright 2015 ATEN® International Co., Ltd. ATEN and the ATEN logo are trademarks of ATEN International Co., Ltd. All rights reserved. All other trademarks are the property of their respective owners.