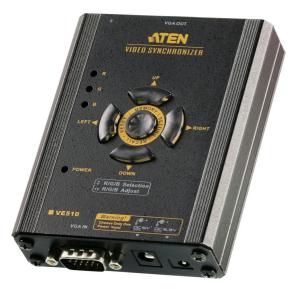

# **VE510**

VGA Video Synchronizer (30m)

The VE510 Video Synchronizer is designed to compensate for video signal delays over large distances. The VE510's line synchronizing function corrects color phase and timing errors that occur over long distance transmissions. It also enables you to manually tune the R/G/B signal settings, store the settings and retrieve them later using the memory button.

#### Features

- Connects VGA based video devices to VGA displays and enhances the video quality in long distance installations
- Compensates for a delay and synchronizes signal delays
- RGB delay tuner-manually synchronizes the RGB signals via pushbuttons
- Skew equalization
- · Memory set button-allows the storing and recalling of user settings
- LED display for status monitoring
- Easy to install
- Hot pluggable
- · Compact Size-Din Rail and Wall mountable
- Compatible with ATEN KVM Extenders, Video Extenders and KVM Switches