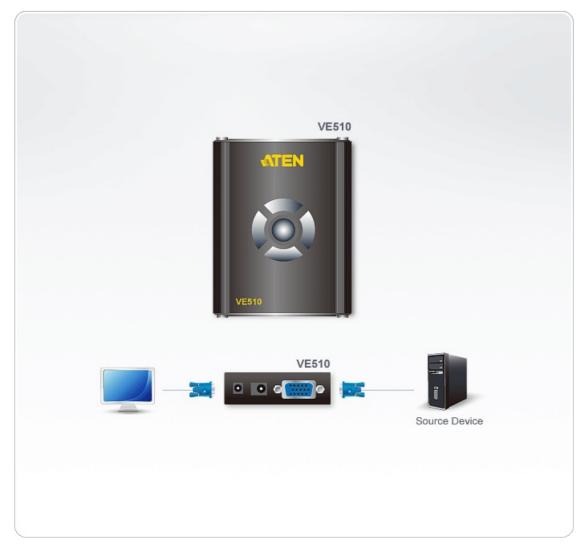

|
| Dimensions (L x W x<br>H) | 11.02 x 7.93 x 2.54 cm<br>(4.34 x 3.12 x 1 in.)                                                                                                                                                                          |
| Carton Lot                | 5 pcs                                                                                                                                                                                                                    |
| Note                      | For some of rack mount products, please note that the standard physical dimensions of WxDxH are expressed using a LxWxH format.                                                                                          |



### Diagram



## ATEN International Co., Ltd.

3F., No.125, Sec. 2, Datong Rd., Sijhih District., New Taipei City 221, Taiwan Phone: 886-2-8692-6789 Fax: 886-2-8692-6767 www.aten.com E-mail: marketing@aten.com



© Copyright 2015 ATEN® International Co., Ltd. ATEN and the ATEN logo are trademarks of ATEN International Co., Ltd. All rights reserved. All other trademarks are the property of their respective owners.