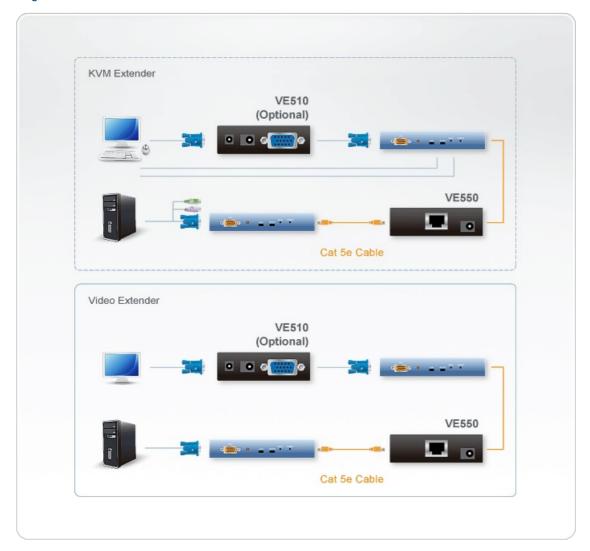

|
| Dimensions (L x W x H)   | 7.90 x 7.16 x 2.44 cm<br>(3.11 x 2.82 x 0.96 in.)                                                                                                                                                                |
| Carton Lot               | 5 pcs                                                                                                                                                                                                            |
| Note                     | For some of rack mount products, please note that the standard physical dimensions of WxDxH are expressed using a LxWxH format.                                                                                  |



#### Diagram



### ATEN International Co., Ltd.

3F., No.125, Sec. 2, Datong Rd., Sijhih District., New Taipei City 221, Taiwan Phone: 886-2-8692-6789 Fax: 886-2-8692-6767

www.aten.com E-mail: marketing@aten.com



© Copyright 2015 ATEN® International Co., Ltd.
ATEN and the ATEN logo are trademarks of ATEN International Co., Ltd.
All rights reserved. All other trademarks are the property of their respective owners.