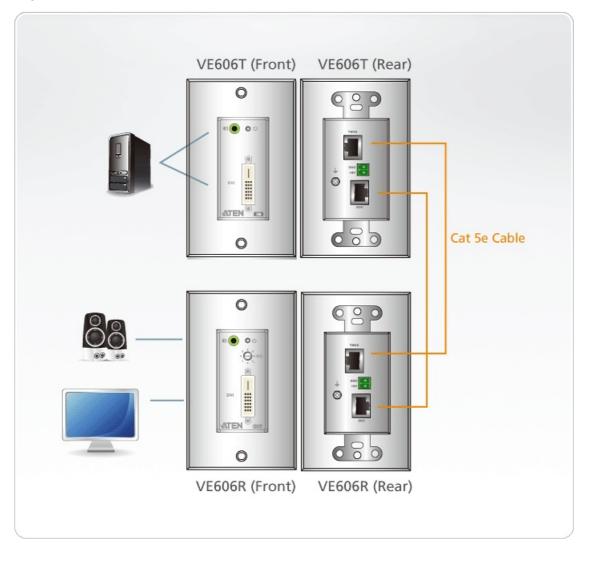

## Diagram

The VE606 can be powered at either the Transmitter or Receiver side, and uses a second Cat 5e cable to transmit the power signal. The VE606's compact wall plate design does away with bulky cables and allows a neat and convenient installation. It is an ideal solution for function rooms, museums and any environment that requires equipment or cabling to be kept hidden from public view.