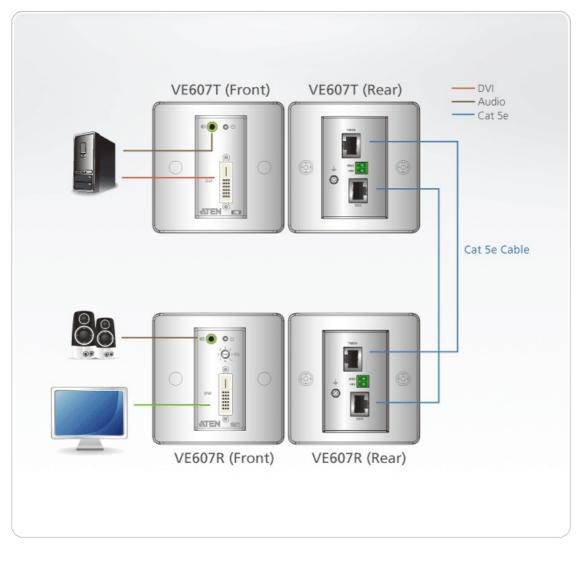

### Diagram

The VE607 can be easily powered at either the transmitter or receiver side using a second Cat 5e/6 cable. The VE607's compact wall plate design does away with bulky cables allowing a neat and convenient installation. Therefore, it is a perfect solution for function rooms, museums and any setting that requires equipment or cabling to be kept from the public's view.