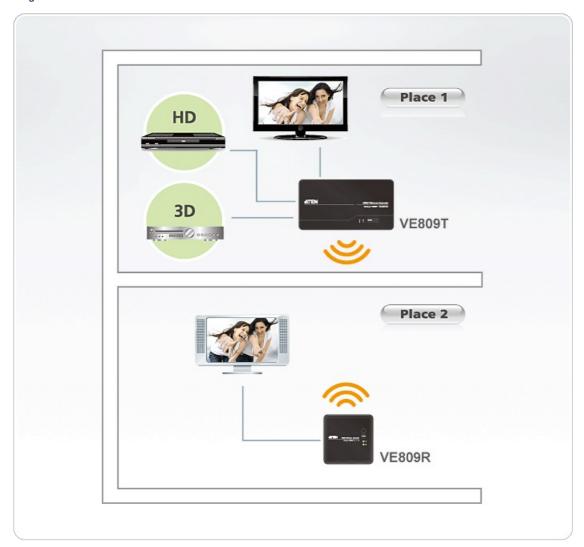

|--|
| IR         | 1 x 2.5mm Mini Stereo Jack Female (Black)                                                                                       | 1 x 2.5mm Mini Stereo Jack Female (Black) |  |  |
| Connectors |                                                                                                                                 |                                           |  |  |
| Power      | 1 x DC Jack (Mini USB)                                                                                                          | 1 x DC Jack                               |  |  |
| Note       | For some of rack mount products, please note that the standard physical dimensions of WxDxH are expressed using a LxWxH format. |                                           |  |  |

#### Diagram



# ATEN International Co., Ltd.

3F., No.125, Sec. 2, Datong Rd., Sijhih District., New Taipei City 221, Taiwan Phone: 886-2-8692-6789 Fax: 886-2-8692-6767

www.aten.com E-mail: marketing@aten.com



© Copyright 2015 ATEN® International Co., Ltd.
ATEN and the ATEN logo are trademarks of ATEN International Co., Ltd.
All rights reserved. All other trademarks are the property of their respective owners.