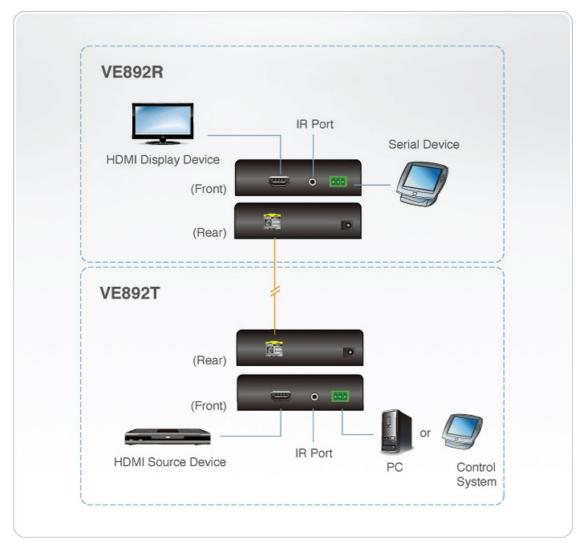

cts, please note that the standard physical dimensions of WxDxH are expressed using a LxWxF format.                                                                                                                                                                                                                                                                                     |                                                                                                                                                                                                                                                                                                                                                                                                                     |



### Diagram



## ATEN International Co., Ltd.

3F., No.125, Sec. 2, Datong Rd., Sijhih District., New Taipei City 221, Taiwan Phone: 886-2-8692-6789 Fax: 886-2-8692-6767 www.aten.com E-mail: marketing@aten.com

E

© Copyright 2015 ATEN® International Co., Ltd. ATEN and the ATEN logo are trademarks of ATEN International Co., Ltd. All rights reserved. All other trademarks are the property of their respective owners.