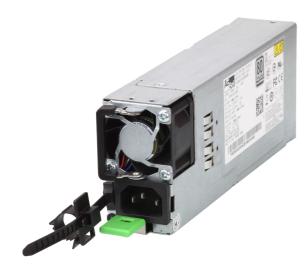

## VM-PWR800

VM3200 Power Module

The VM3200 can be equipped with dual power modules to ensure that the system is always working. The power modules are hot-pluggable and can be easily replaced without shutting down the system. The VM3200 has two power slots that can connect to two different power supplies. If the primary power fails, the secondary power supply will automatically take over. ATEN ensures that your investment is well protected while delivering outstanding performance.

## **Specification**

| Video Matrix Power Module | VM-PWR800    |
|---------------------------|--------------|
| Input voltage             | 100 - 240Vac |
| Power Capacity            | 800W         |
| Operating Temperature     | 0 - 40°C     |