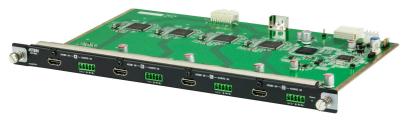

# **VM7804**

4-Port HDMI Input Board

The VM7804 4-Port HDMI Input Board is offers an easy way to route any of 4 audio/video sources to any of 4 displays, in combination with an ATEN Modular Matrix Switch.

The VM7804 also supports HDMI audio can be extracted and stereo audio that can be embedded.

#### **Features**

- Superior video quality HDTV resolutions of 480p, 720p, 1080i and 1080p (1920 x 1080)
- HDMI (3D, Deep Color); HDCP 1.4 Compatible
- Consumer Electronics Control (CEC) support
- EDID Expert selects optimum EDID settings for smooth power-up and the highest quality display
- Built-in EDID wizard provides an easy way to customized EDID settings
- Hot-swappable design for easy integration of I/O boards
- Audio-enabled, HDMI audio can be extracted and stereo audio can be embedded