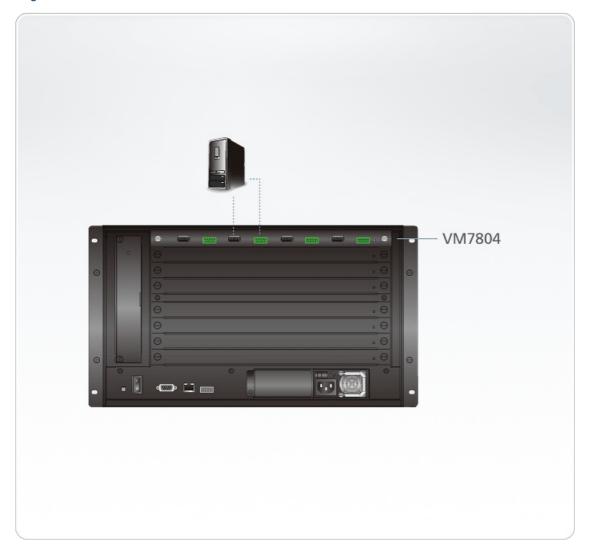

|
| Dimensions (L x W x H)   | 35.20 x 23.80 x 2.33 cm<br>(13.86 x 9.37 x 0.92 in.)                                                                                                                                                             |
| Carton Lot               | 2 pcs                                                                                                                                                                                                            |
| Note                     | For some of rack mount products, please note that the standard physical dimensions of WxDxH are expressed using a LxWxH format.                                                                                  |



#### Diagram



## ATEN International Co., Ltd.

3F., No.125, Sec. 2, Datong Rd., Sijhih District., New Taipei City 221, Taiwan Phone: 886-2-8692-6789 Fax: 886-2-8692-6767

www.aten.com E-mail: marketing@aten.com



© Copyright 2015 ATEN® International Co., Ltd.
ATEN and the ATEN logo are trademarks of ATEN International Co., Ltd.
All rights reserved. All other trademarks are the property of their respective owners.