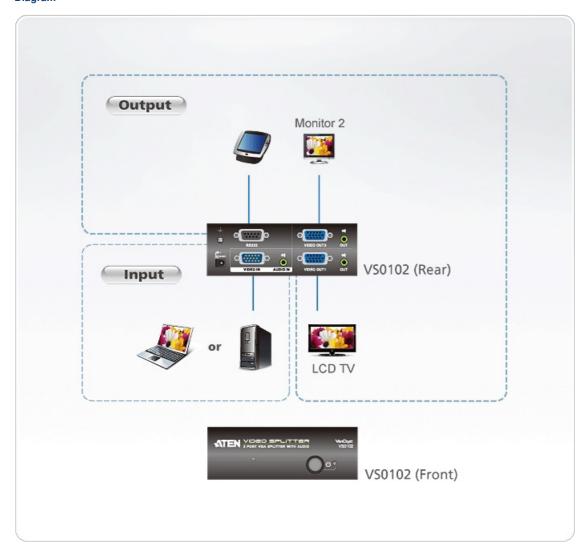

g                  | Metal                                                                                                                           |
| Weight                   | 0.46 kg ( 1.01 lb )                                                                                                             |
| Dimensions (L x W x H)   | 13.00 x 7.61 x 4.40 cm<br>(5.12 x 3 x 1.73 in.)                                                                                 |
| Carton Lot               | 10 pcs                                                                                                                          |
| Note                     | For some of rack mount products, please note that the standard physical dimensions of WxDxH are expressed using a LxWxH format. |

## Diagram





## ATEN International Co., Ltd.

3F., No.125, Sec. 2, Datong Rd., Sijhih District., New Taipei City 221, Taiwan Phone: 886-2-8692-6789 Fax: 886-2-8692-6767

www.aten.com E-mail: marketing@aten.com



© Copyright 2015 ATEN® International Co., Ltd.
ATEN and the ATEN logo are trademarks of ATEN International Co., Ltd.
All rights reserved. All other trademarks are the property of their respective owners.