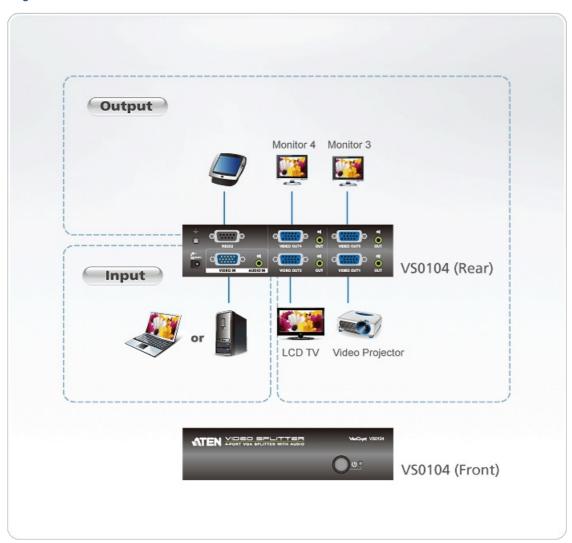

## Diagram

# **VS0104**

4-Port VGA/Audio Splitter (450MHz)

The ATEN VS0104 4-Port VGA Splitter with Audio is VGA splitter that allow a single VGA video and audio signal to be distributed to four output displays with independent stereo control. The splitter support up to 450MHz video bandwidth, which provides optimum video quality, supported by resolutions up to 1920x1440.

Furthermore, for complete systems integration, serial control is standard through the VS0104 built-in RS-232 ports, which allow the splitter to be controlled through a high-end controller or PC.

The VS0104 is perfect for conference rooms, training facility & multi-display broadcasting, with cascadable support up to three levels allowing a single video signal to be sent across up to 64 video displays while sustaining the highest quality possible.