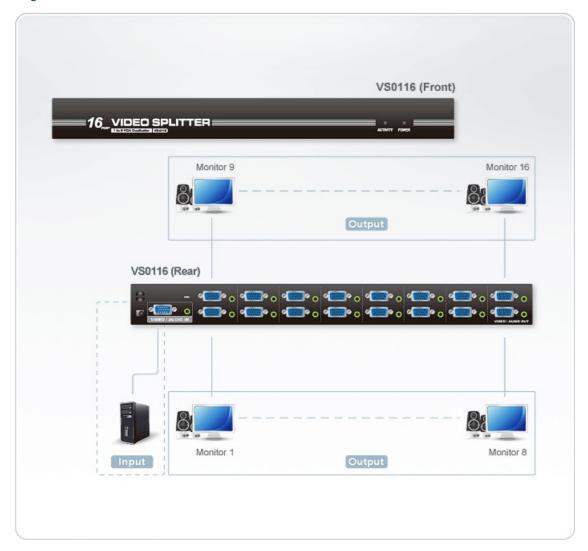

#### Diagram

# **VS0116**

16-Port VGA/Audio Splitter (250MHz)

The VS0116 16 Port Video Splitter with Audio duplicates and enhances the video and audio signals from an input source (i.e. a computer) and routes them to up to 16 output devices (monitors, projectors, etc.) Furthermore, it can be cascaded to additional ATEN video splitters to support hundreds of monitors.