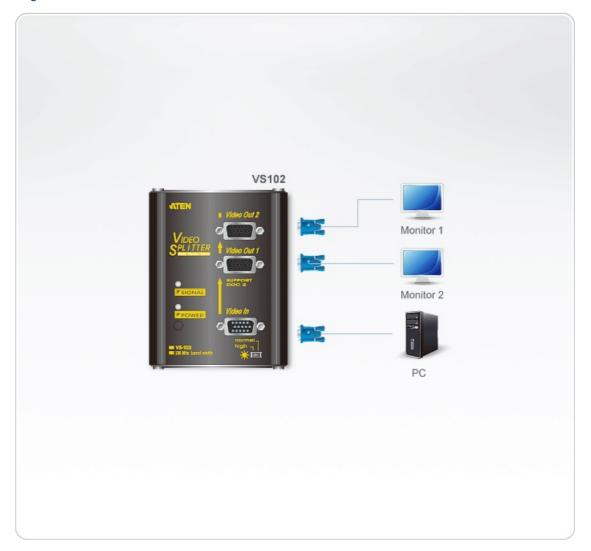

#### Diagram

# **VS102**

2-Port VGA Splitter Wall Plate (250MHz)

VS102 video splitters provides video input signals to 2 video outputs each at 250 MHz after duplication. Users can boost video signals from the video gain knob within a transfer range up to 65m.