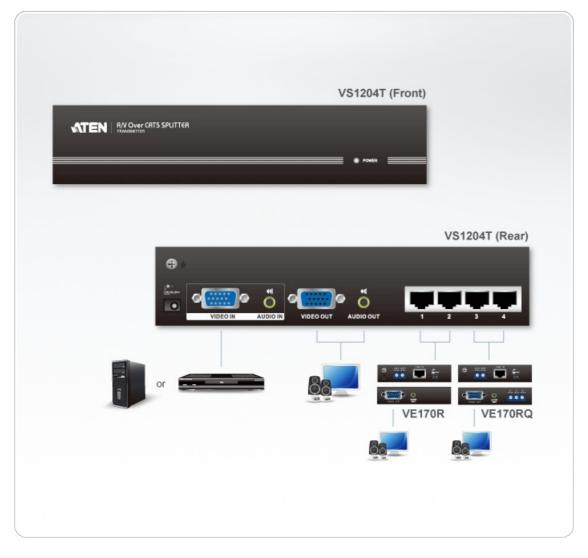

### Diagram

# **VS1204T**

4-Port VGA/Audio Cat 5 Splitter

The VS1204T A/V Over Cat 5 Splitter is a splitter designed to connect one source to 4 displays over a long distance. Incorporating suggested compatible receivers\*, the VS1204T A/V Over Cat 5 Splitter can be a complete solution ideal for any professional A/V installation that requires multimedia content to be delivered to multiple destinations located up to 300 m away from the source.

\* Suggested Compatible Receiver Units: VE170R A/V Over Cat 5 Receiver VE170RQ A/V Over Cat 5 Receiver with Deskew VE172R A/V Over Cat 5 Receiver with Cascade