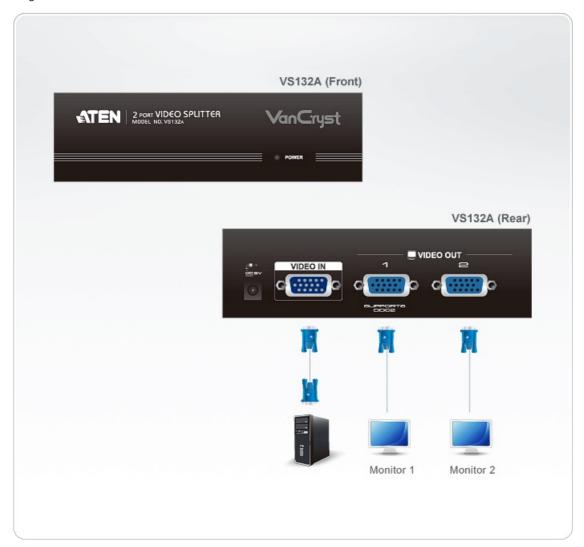

|
| Dimensions (L x W x H)   | 13.00 x 7.51 x 4.40 cm<br>(5.12 x 2.96 x 1.73 in.)                                                                                                                                                               |
| Carton Lot               | 20 pcs                                                                                                                                                                                                           |
| Note                     | For some of rack mount products, please note that the standard physical dimensions of WxDxH are expressed using a LxWxH format.                                                                                  |



### Diagram



## ATEN International Co., Ltd.

3F., No.125, Sec. 2, Datong Rd., Sijhih District., New Taipei City 221, Taiwan

Phone: 886-2-8692-6789 Fax: 886-2-8692-6767 www.aten.com E-mail: marketing@aten.com



© Copyright 2015 ATEN® International Co., Ltd.
ATEN and the ATEN logo are trademarks of ATEN International Co., Ltd.
All rights reserved. All other trademarks are the property of their respective owners.