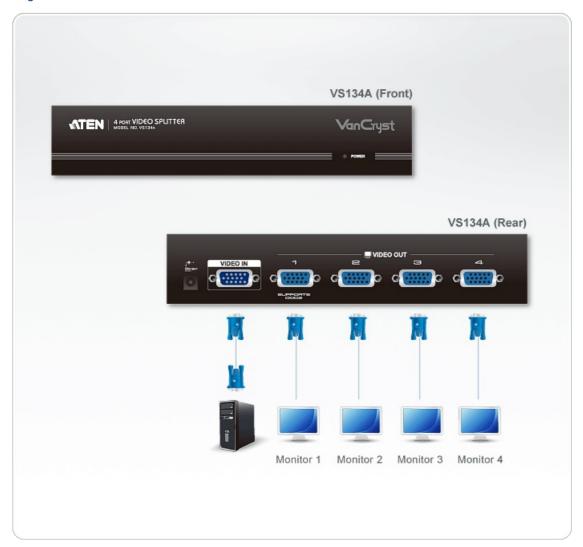

|
| Dimensions (L x W x H)   | 20.00 x 7.51 x 4.40 cm<br>(7.87 x 2.96 x 1.73 in.)                                                                                                                                                               |
| Carton Lot               | 20 pcs                                                                                                                                                                                                           |
| Note                     | For some of rack mount products, please note that the standard physical dimensions of WxDxH are expressed using a LxWxH format.                                                                                  |



### Diagram



# ATEN International Co., Ltd.

3F., No.125, Sec. 2, Datong Rd., Sijhih District., New Taipei City 221, Taiwan

Phone: 886-2-8692-6789 Fax: 886-2-8692-6767 www.aten.com E-mail: marketing@aten.com



© Copyright 2015 ATEN® International Co., Ltd.
ATEN and the ATEN logo are trademarks of ATEN International Co., Ltd.
All rights reserved. All other trademarks are the property of their respective owners.