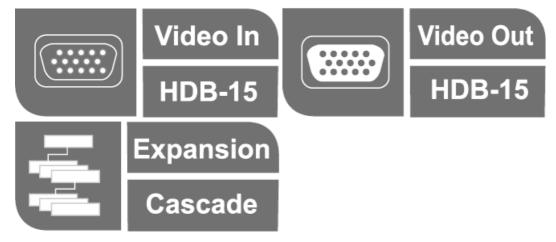

### **Features**

- One video input to 8 video outputs
- Supports up to 450 MHz bandwidth
- Cascadable to 3 levels provides up to 512 video signals
- Long distance transmission up to 30m \*
- Superior video quality up to 2048 x 1536
  Supports VGA, XGA, SVGA, UXGA, QXGA, WUXGA and multisync monitors
- Built-in 1.5 GHz amplifier to ensure video system maintain excellent fidelity
- · All-metal casing
  - \* Video content sent over very long distance using a VGA cable might result in slight degradation of the video signal and quality.