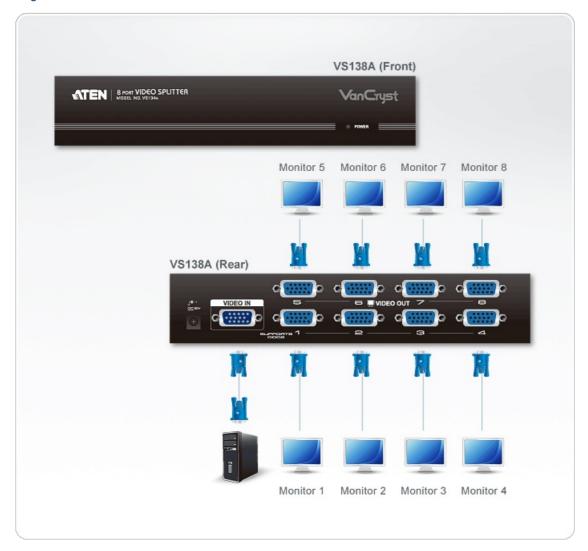

|
| Dimensions (L x W x H)   | 20.00 x 7.51 x 4.40 cm<br>(7.87 x 2.96 x 1.73 in.)                                                                                                                                                               |
| Carton Lot               | 20 pcs                                                                                                                                                                                                           |
| Note                     | For some of rack mount products, please note that the standard physical dimensions of WxDxH are expressed using a LxWxH format.                                                                                  |



### Diagram



# ATEN International Co., Ltd.

3F., No.125, Sec. 2, Datong Rd., Sijhih District., New Taipei City 221, Taiwan

Phone: 886-2-8692-6789 Fax: 886-2-8692-6767 www.aten.com E-mail: marketing@aten.com



© Copyright 2015 ATEN® International Co., Ltd.
ATEN and the ATEN logo are trademarks of ATEN International Co., Ltd.
All rights reserved. All other trademarks are the property of their respective owners.