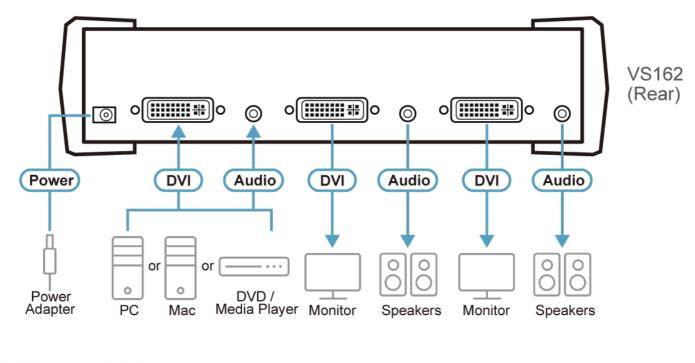

|
| Dimensions (L x W x H) | 21.00 x 8.80 x 5.55 cm<br>(8.27 x 3.46 x 2.19 in.)                                                                                                                                                                       |
| Carton Lot             | 5 pcs                                                                                                                                                                                                                    |
| Note                   | For some of rack mount products, please note that the standard physical dimensions of WxDxH are expressed using a LxWxH format.                                                                                          |



Diagram





## ATEN International Co., Ltd.

3F, No.125, Sec. 2, Datong Rd., Sijhih District., New Taipei City 221, Taiwan Phone: 886-2-8692-6789 Fax: 886-2-8692-6767 www.aten.com E-mail: marketing@aten.com

© Copyright 2015 ATEN® International Co., Ltd. ATEN and the ATEN logo are trademarks of ATEN International Co., Ltd. All rights reserved. All other trademarks are the property of their respective owners.