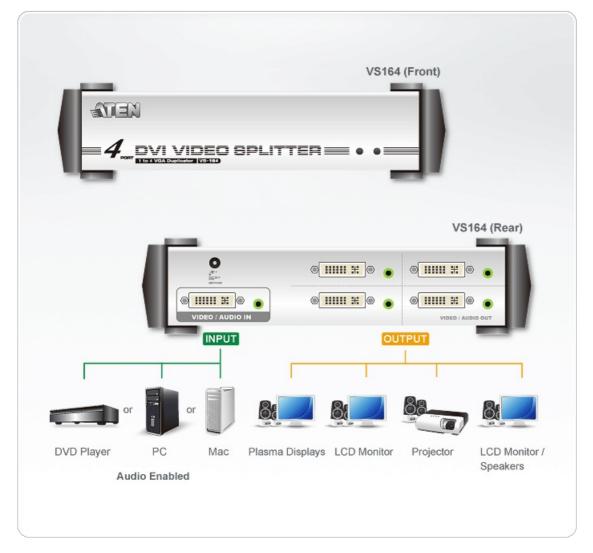

# **VS164**

4-Port DVI/Audio Splitter

VS164 Video Splitter provides DVI video and audio input signals to 4 DVI video and audio outputs after duplication and boosting. They are ideal for any type of broadcasting environment, classrooms, or by power computer users.

#### Diagram